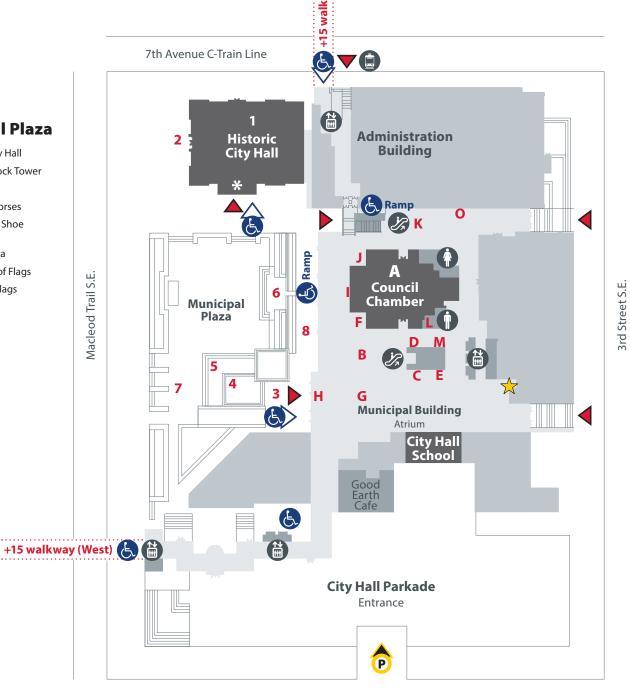

## **Municipal Complex**

## Self-guided tour map

## **Municipal Building**

- A Council Chamber
- **B** Chief David Crowchild Sculpture
- C The White Hat
- **D** The Olympic Torch
- E The Friendship Quilt
- F Joy Sculpture
- G Calgary 2013 Flood Display
- **H** The Bears
- The Bay of Calgary Mural
- J Famous Albertans Display
- K City Time Capsule
- Lego® Model Central Library
- Model of HMCS Calgary Ship
- O Calgary's Sister Cities Display

MUSTER POINT Emergency Muster Point

- C-Train Station
- Elevators
- Escalator
- Women's Washroom
- Men's Washroom
- Entrances
- Accessible Entrance
- Public Area
- Accessible / Ramp
- P City Hall Parkade Entrance

## **Municipal Plaza**

- 1 Historic City Hall
- 2 City Hall Clock Tower
- 3 The Lion
- 4 Family of Horses
- 5 Indigenous Shoe Memorial
- **6** Tribute Plaza
- 7 Main Bank of Flags
- 8 Provincial Flags

Calgary Central Library

Emergency Muster Point