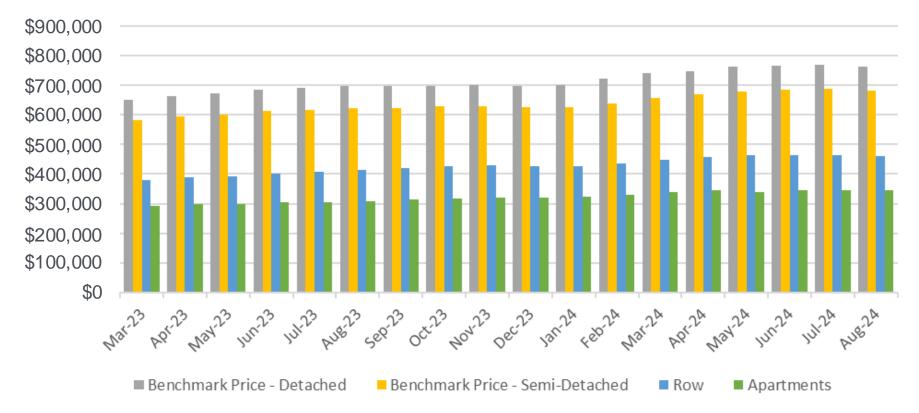

## **Residential Real Estate Trends**

#### **Benchmark Housing Prices Since March 2023**

#### Monthly Sales vs Listings Since March 2023

Benchmark prices are generated by the MLS® Home Price Index model. Source: Canadian Real Estate Association and ATB Economics