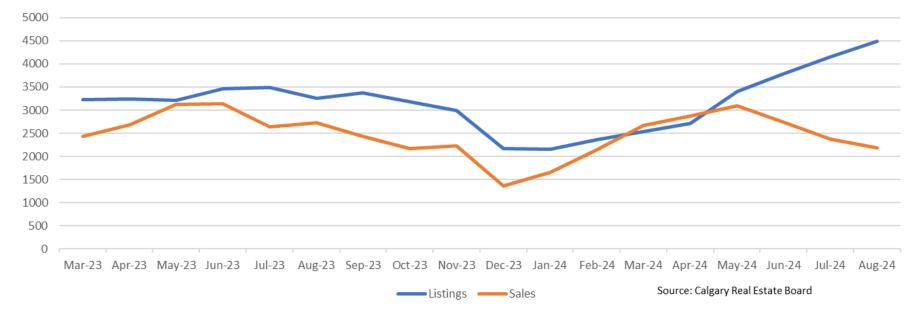

## **Residential Real Estate Trends**

#### Monthly Sales vs Listings Since March 2023

Benchmark prices are generated by the MLS® Home Price Index model. Source: Canadian Real Estate Association and ATB Economics