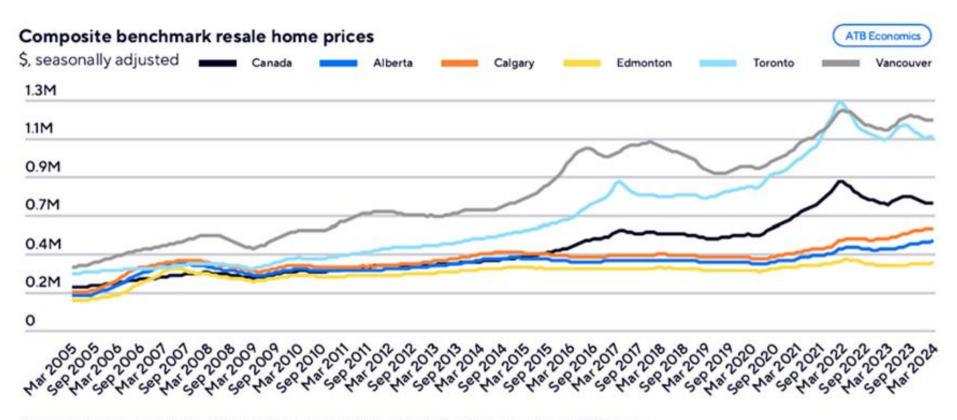

#### **Benchmark Housing Prices Since March 2023**

#### Monthly Sales vs Listings Since March 2023

Benchmark prices are generated by the MLS® Home Price Index model. Source: Canadian Real Estate Association and ATB Economics