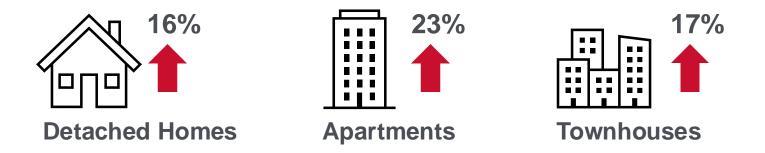

### **Residential Real Estate Trends**

#### Average Median Assessment by Property Type (\$)

| Property Type  | Median Assessed Value 2025 |
|----------------|----------------------------|
| Detached Homes | \$700,000                  |
| Attached Homes | \$582,000                  |
| Apartments     | \$316,000                  |
| Townhouses     | \$539,500                  |