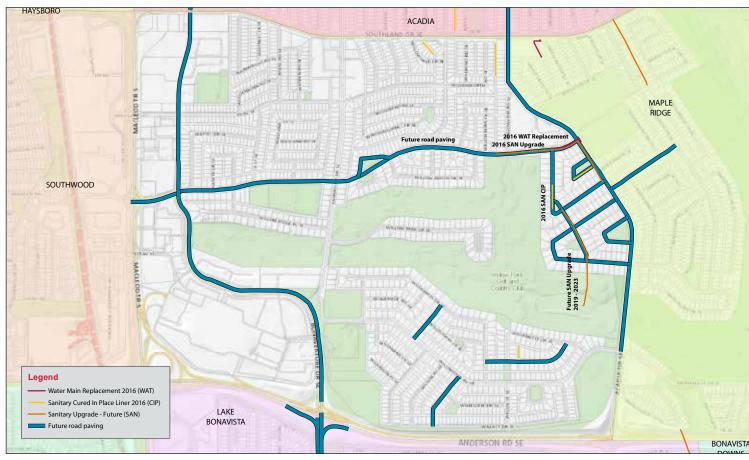

# Future utility pipeline projects

#### **Summer 2016**

- Watermain replacement on Willow Park Drive between Acadia Drive and Willowglen Drive
- Sanitary trunk upgrade on Willow Park Drive starting at Willowview Road and Acadia Drive finishing at Willowgreen Drive

#### **Fall 2016**

• Sanitary main lining along Willowgreen Drive, Willowind Place and the alleyways of Willamette Drive, Willowdale Crescent and Woodsworth Road

### **Anticipated 2017**

Road paving