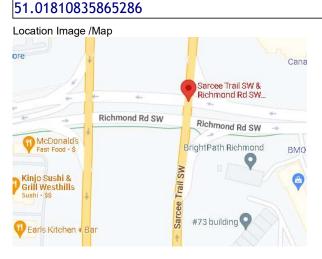

Direct any questions to: Director of Law Enforcement Standards at ATEProgram@gov.ab.ca Municipality Name Calgary Name of Police Services Calgary Police Service ATE Location Identification Number 001 New or existing site? 2001-04-06 Existing, original start date yyyy-mm-dd New, anticipated start date yyyy-mm-dd Assessment Effective Date yyyy-mm-dd Assessment Expiry Date yyyy-mm-dd 2026-12-01 2024-12-01 **Technology** Type of ATE Device Mobile Device (only in the designated zones) (a) Intersection Safety Device (not within the municipality's identified highway or connector route) For Intersections, Select the Amber Light Set Time Standards If other, please provide name of the standard. National Standards Other Standards Type of Technology Used If other, please specify details. piezo-electric sensors imbedded in the road way ( ) Lidar Other Device Make and Model Redflex NK6 **Location Description** Location Type Area of Road (within designated zones only) ( ) Intersection Physical Location Description (e.g., Intersection of Road 1 & Road 2, on Road 1, between Road 2 & Road 3) intersection of Macleod TR & 162 AV SW Latitude Longitude 50.904945627349406 -114.06185382708986 Location Image /Map of By Roof Exteriors Sun Valley Blvd SE da 162 Ave SE