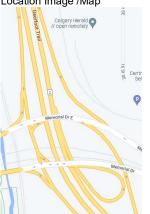

Direct any questions to: Director of Law Enforcement Standards at ATEProgram@gov.ab.ca Municipality Name Calgary Name of Police Services Calgary Police Service ATE Location Identification Number 001 New or existing site? 2001-04-06 Existing, original start date yyyy-mm-dd New, anticipated start date yyyy-mm-dd Assessment Effective Date yyyy-mm-dd Assessment Expiry Date yyyy-mm-dd 2026-12-01 2024-12-01 **Technology** Type of ATE Device Mobile Device (only in the designated zones) (a) Intersection Safety Device (not within the municipality's identified highway or connector route) For Intersections, Select the Amber Light Set Time Standards If other, please provide name of the standard. National Standards Other Standards Type of Technology Used If other, please specify details. piezo-electric sensors imbedded in the road way ( ) Lidar Other Device Make and Model Redflex NK6 **Location Description** Location Type Area of Road (within designated zones only) ( ) Intersection Physical Location Description (e.g., Intersection of Road 1 & Road 2, on Road 1, between Road 2 & Road 3) intersection of Macleod TR & 162 AV SW Latitude Longitude 50.904945627349406 -114.06185382708986 Location Image /Map of By Roof Exteriors Sun Valley Blvd SE da 162 Ave SE