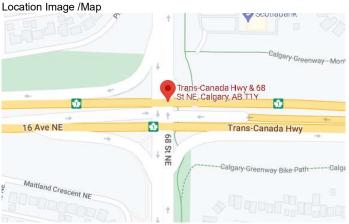

Direct any questions to: Director of Law Enforcement Standards at ATEProgram@gov.ab.ca Municipality Name Calgary Name of Police Services Calgary Police Service ATE Location Identification Number 001 New or existing site? 2001-04-06 Existing, original start date yyyy-mm-dd New, anticipated start date yyyy-mm-dd Assessment Effective Date yyyy-mm-dd Assessment Expiry Date yyyy-mm-dd 2026-12-01 2024-12-01 **Technology** Type of ATE Device Mobile Device (only in the designated zones) (a) Intersection Safety Device (not within the municipality's identified highway or connector route) For Intersections, Select the Amber Light Set Time Standards If other, please provide name of the standard. National Standards Other Standards Type of Technology Used If other, please specify details. piezo-electric sensors imbedded in the road way ( ) Lidar Other Device Make and Model Redflex NK6 **Location Description** Location Type Area of Road (within designated zones only) ( ) Intersection Physical Location Description (e.g., Intersection of Road 1 & Road 2, on Road 1, between Road 2 & Road 3) intersection of Macleod TR & 162 AV SW Latitude Longitude 50.904945627349406 -114.06185382708986 Location Image /Map of By Roof Exteriors Sun Valley Blvd SE da 162 Ave SE