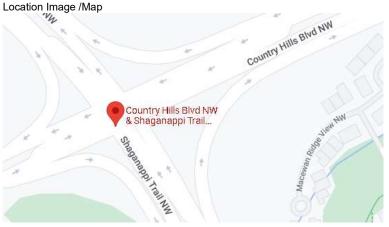

Direct any questions to: Director of Law Enforcement Standards at ATEProgram@gov.ab.ca Municipality Name Calgary Name of Police Services Calgary Police Service ATE Location Identification Number 001 New or existing site? 2001-04-06 Existing, original start date yyyy-mm-dd New, anticipated start date yyyy-mm-dd Assessment Effective Date yyyy-mm-dd Assessment Expiry Date yyyy-mm-dd 2026-12-01 2024-12-01 **Technology** Type of ATE Device Mobile Device (only in the designated zones) (a) Intersection Safety Device (not within the municipality's identified highway or connector route) For Intersections, Select the Amber Light Set Time Standards If other, please provide name of the standard. National Standards Other Standards Type of Technology Used If other, please specify details. piezo-electric sensors imbedded in the road way ( ) Lidar Other Device Make and Model Redflex NK6 **Location Description** Location Type Area of Road (within designated zones only) ( ) Intersection Physical Location Description (e.g., Intersection of Road 1 & Road 2, on Road 1, between Road 2 & Road 3) intersection of Macleod TR & 162 AV SW Latitude Longitude 50.904945627349406 -114.06185382708986 Location Image /Map of By Roof Exteriors Sun Valley Blvd SE da 162 Ave SE