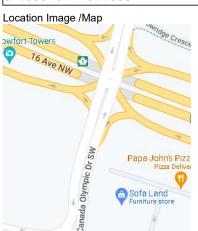

Direct any questions to: Director of Law Enforcement Standards at ATEProgram@gov.ab.ca Municipality Name Calgary Name of Police Services Calgary Police Service ATE Location Identification Number 002 New or existing site? 2001-06-22 Existing, original start date yyyy-mm-dd New, anticipated start date yyyy-mm-dd Assessment Effective Date yyyy-mm-dd Assessment Expiry Date yyyy-mm-dd 2026-12-01 2024-12-01 **Technology** Type of ATE Device Mobile Device (only in the designated zones) (a) Intersection Safety Device (not within the municipality's identified highway or connector route) For Intersections, Select the Amber Light Set Time Standards If other, please provide name of the standard. National Standards Other Standards Type of Technology Used If other, please specify details. piezo-electric sensors imbedded in the road way Radar Other ( ) Lidar Device Make and Model Redflex NK6 **Location Description** Location Type Area of Road (within designated zones only) Intersection Physical Location Description (e.g., Intersection of Road 1 & Road 2, on Road 1, between Road 2 & Road 3) intersection of Macleod TR & 12 AV SE Latitude Longitude 51.04154590897182 114.06084598627268