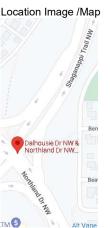

Direct any questions to: Director of Law Enforcement Standards at ATEProgram@gov.ab.ca Municipality Name Calgary Name of Police Services Calgary Police Service ATE Location Identification Number 002 New or existing site? 2001-06-22 Existing, original start date yyyy-mm-dd New, anticipated start date yyyy-mm-dd Assessment Effective Date yyyy-mm-dd Assessment Expiry Date yyyy-mm-dd 2026-12-01 2024-12-01 **Technology** Type of ATE Device Mobile Device (only in the designated zones) (a) Intersection Safety Device (not within the municipality's identified highway or connector route) For Intersections, Select the Amber Light Set Time Standards If other, please provide name of the standard. National Standards Other Standards Type of Technology Used If other, please specify details. piezo-electric sensors imbedded in the road way Radar Other ( ) Lidar Device Make and Model Redflex NK6 **Location Description** Location Type Area of Road (within designated zones only) Intersection Physical Location Description (e.g., Intersection of Road 1 & Road 2, on Road 1, between Road 2 & Road 3) intersection of Macleod TR & 12 AV SE Latitude Longitude 51.04154590897182 114.06084598627268