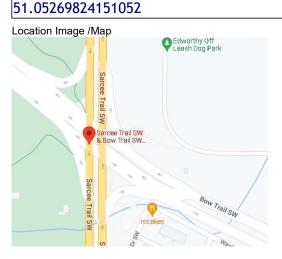

Direct any questions to: Director of Law Enforcement Standards at ATEProgram@gov.ab.ca Municipality Name Calgary Name of Police Services Calgary Police Service ATE Location Identification Number 002 New or existing site? 2001-06-22 Existing, original start date yyyy-mm-dd New, anticipated start date yyyy-mm-dd Assessment Effective Date yyyy-mm-dd Assessment Expiry Date yyyy-mm-dd 2026-12-01 2024-12-01 **Technology** Type of ATE Device Mobile Device (only in the designated zones) (a) Intersection Safety Device (not within the municipality's identified highway or connector route) For Intersections, Select the Amber Light Set Time Standards If other, please provide name of the standard. National Standards Other Standards Type of Technology Used If other, please specify details. piezo-electric sensors imbedded in the road way Radar Other ( ) Lidar Device Make and Model Redflex NK6 **Location Description** Location Type Area of Road (within designated zones only) Intersection Physical Location Description (e.g., Intersection of Road 1 & Road 2, on Road 1, between Road 2 & Road 3) intersection of Macleod TR & 12 AV SE Latitude Longitude 51.04154590897182 114.06084598627268