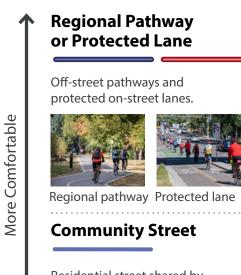

## **Painted Lane**

Street with a lane for rolling designated by paint.

Less Comfortable