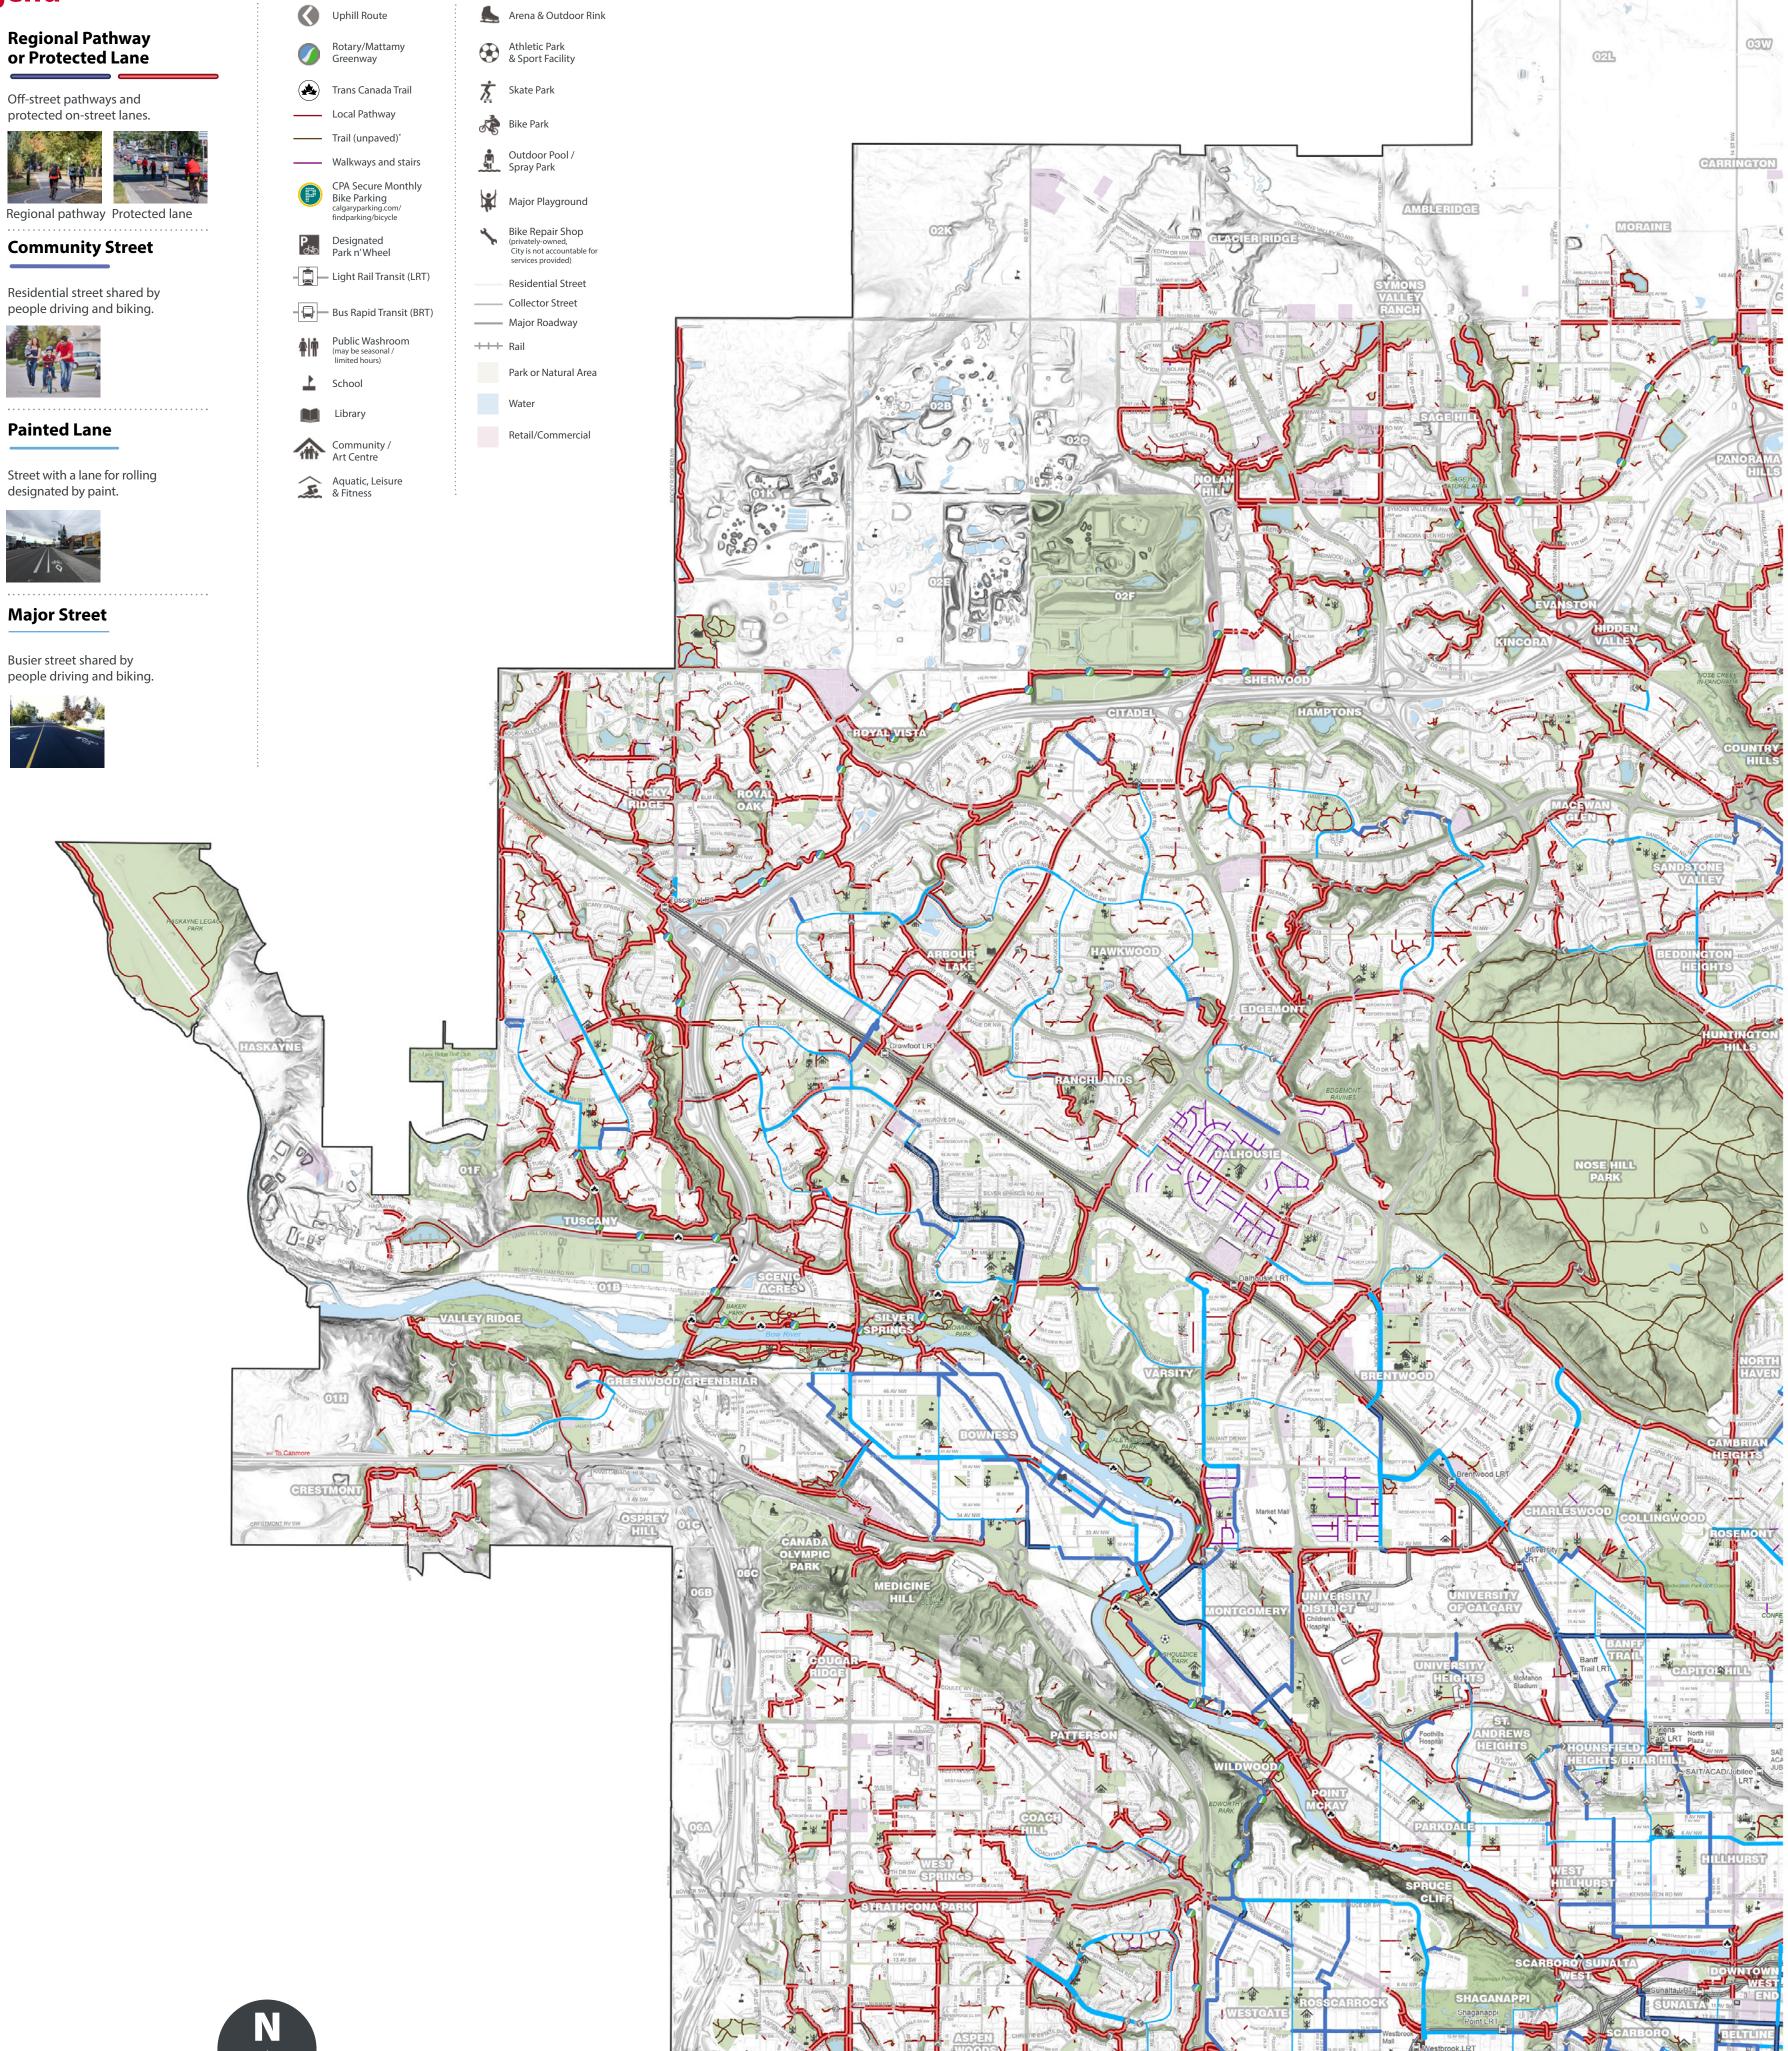

Pathways and Bikeways 2024/2025 Walk and Roll Map

N.W. Calgary

## Legend

## **Painted Lane**

Street with a lane for rolling designated by paint.

Less Comfortable

## **Major Street**

Busier street shared by people driving and biking.

| <b>(</b>                  | Uphill Route                                                                     |                                 |
|---------------------------|----------------------------------------------------------------------------------|---------------------------------|
| Ø                         | Rotary/Mattamy<br>Greenway                                                       | ⊕                               |
|                           | Trans Canada Trail                                                               | Ā                               |
|                           | Local Pathway                                                                    |                                 |
|                           | Trail (unpaved)*                                                                 | Ø\5                             |
|                           | Walkways and stairs                                                              | <b>.</b>                        |
| Ð                         | CPA Secure Monthly<br>Bike Parking<br>calgaryparking.com/<br>findparking/bicycle | ¥                               |
| <b>P</b><br><i>ର୍ବା</i> ତ | Designated<br>Park n'Wheel                                                       | *                               |
| -                         | Elight Rail Transit (LRT)                                                        |                                 |
| - 📮 -                     | Bus Rapid Transit (BRT)                                                          |                                 |
| <b>† †</b>                | Public Washroom<br>(may be seasonal /<br>limited hours)                          | ++++ 1                          |
| 1                         | School                                                                           |                                 |
|                           | Library                                                                          |                                 |
|                           | Community /<br>Art Centre                                                        |                                 |
| <u> </u>                  | Aquatic, Leisure<br>& Fitness                                                    | -<br>-<br>-<br>-<br>-<br>-<br>- |