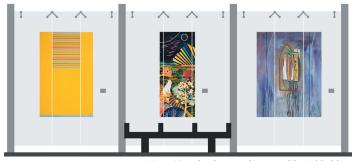

MAX Orange, Yellow and Teal shelters exhibit select works from the City of Calgary's Public Art Collection. Each work represents a unique perspective of an artist who has resided in Calgary at some point in their lives. Works featured range in age from 80 years old to art created in this decade, and are created by many artists who live here or have lived here. The City of Calgary's Public Art Collection has been built over the last century thanks to the generosity of Calgarians and local organizations, such as the Calgary Allied Arts Foundation.

Some of the oldest pieces of art featured in MAX shelters are from 1938, Old Shed, Sunalta by Jim Nicoll; Memorial Drive East of Centre by Douglas Motter; and Life Class by Wesley F. Irwin.

Please enjoy the art as you drive by on the MAX. It's Calgary's art and it's for us all to enjoy.