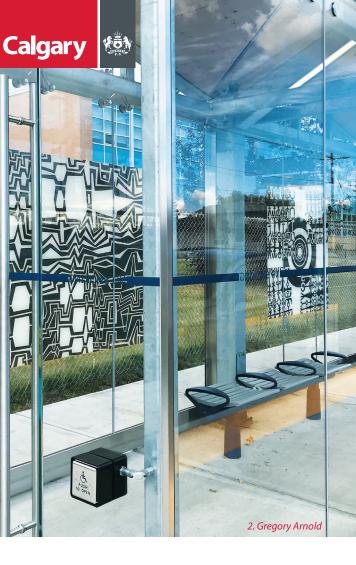

tist: Carroll Taylor-Lindoe Date: 1987 Medium: Oil on canvas

# **10. QUARY PARK**

# John & Lou's 1923 Voyage: Au Revoir Vancouver Artist: John Will Date: 1997

Medium: Photograph on paper

#### John & Lou's 1923 Voyage: Leaving Artist: John Will

Date: 1997 Medium: Photograph on paper

# Cloverleaf #1

Artist: Peter lvens Date: 2004 Medium: Oil on panel

# Centre Street Bridge, Blue Day Artist: Illingworth Kerr

Date: 1984 Medium: Oil on canvas

# **11. DOUGLAS GLEN BLVD**

# **Three Trees** Artist: Douglas Motter Date: 1945

Medium: Watercolour on paper

#### View from Above

Artist: Douglas Motter Date: 1945 Medium: Watercolour on paper

# Portal: Tumbler Ridge

Artist: Edward Bader Date: 2002 Medium: Ink on paper

#### Mountain

Artist: Edward Bader Date: 2002 Medium: Ink on paper





# **Experience 46 pieces** of Public Art in the **MAX Teal shelters**