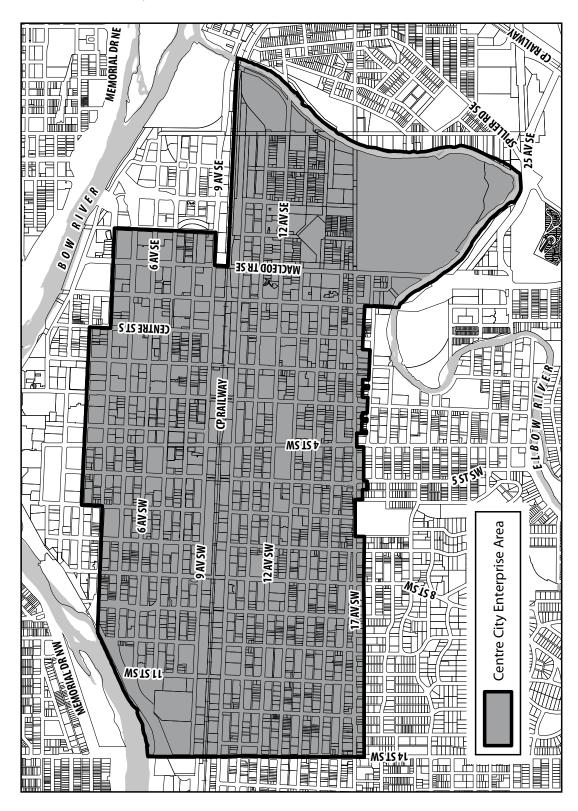

ey are located within 30 metres of a freight rail corridor *property line*:
  - (a) Addiction Treatment;
  - (b) Assisted Living;
  - (c) Child Care Service;
  - (d) **Dwelling Unit**;
  - (e) Emergency Shelter;
  - (f) deleted 28P2021
  - (g) Hospital;
  - (h) Jail;
  - (i) Residential Care;
  - (j) School Private;
  - (k) School Authority School; and
  - (I) Temporary Shelter.
- (6) Parcels designated with a Direct Control District, whether so designated before or after the effective date of this Bylaw, are subject to the development permit exemption clauses contained in this section unless specifically indicated otherwise in the Direct Control Bylaw.

77P2019, 27P2021 (7) Subsections (1), (3), (4), (5) and (6) remain in effect until July 1, 2023.

Map 2.1 "Centre City Enterprise Area"



**25.3** (1) A *development* listed in subsections (2) and (3) will only be exempt from the requirement to obtain a *development permit* if it:

6P2021

- is not subject to the Calgary International Airport Vicinity Protection Area Regulation;
- (b) is not located in the *floodway*;
- (c) is not subject to any restrictions imposed by the Subdivision and Development Regulation; and
- (d) has adequate sewage collection, treatment and disposal, water supply, treatment and distribution, storm water collection and storage and road infrastructure capacity necessary to serve the *development*.
- (2) Unless otherwise stated in subsections (4), (5), (6), (7), and (8), a change of **use** for a **building** or portion of a **building** does not require a **development permit** if:
  - (a) it is lo