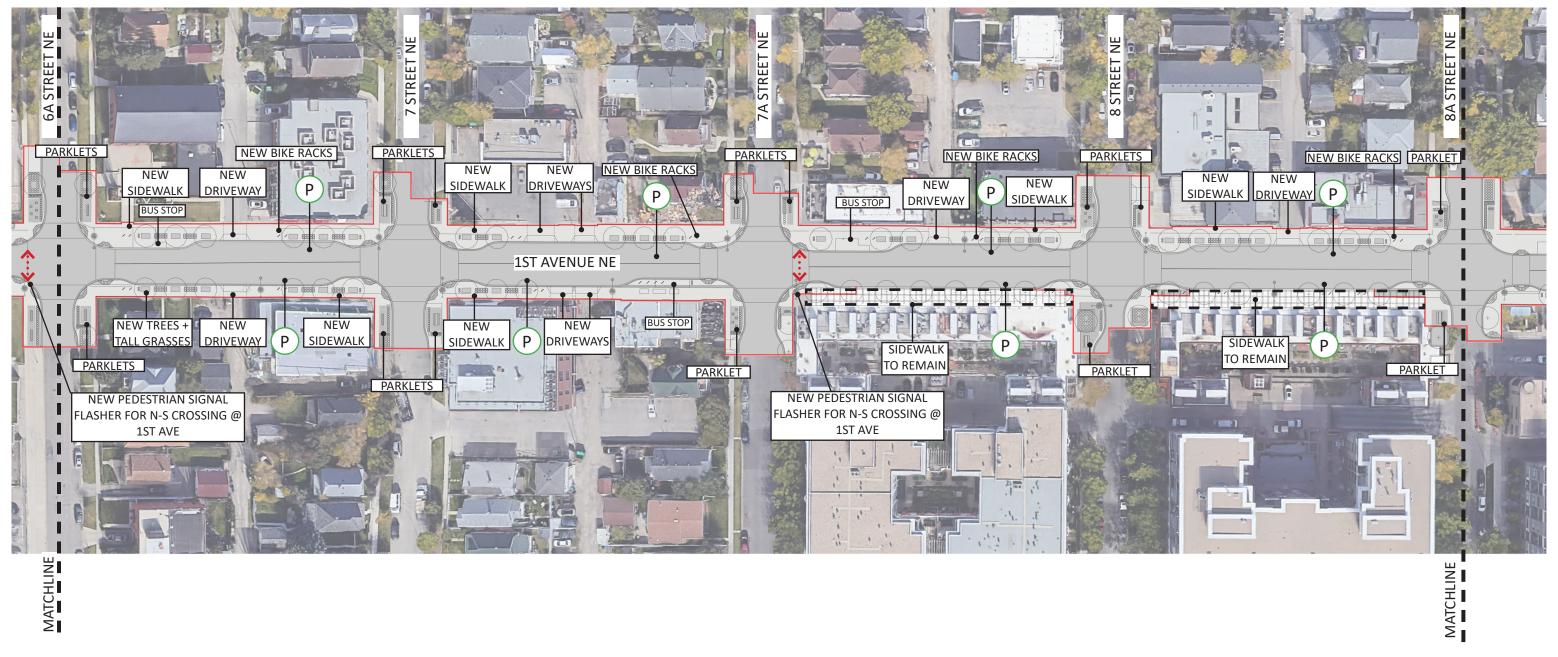

#### NOTES:

- STREETSCAPE INCLUDES NEW PEDESTRIAN RAMPS WITH TACTILE WARNING PLATES AT ALL INTERSECTIONS
- STREETSCAPE INCLUDES NEW PEDESTRIAN AND ROADWAY STREET LIGHTS
- CROSSWALKS, LINE PAINTING AND PAINT ARE FOR CONCEPTUAL PURPOSES ONLY; ULTIMATE CROSSWALKS, PARKING AND PAVEMENT MARKING TO BE DETERMINED
- DETAILED DESIGN SUBJECT TO CHANGE AS PART OF CONSTRUCTION TO FACILITATE SITE CONDITIONS