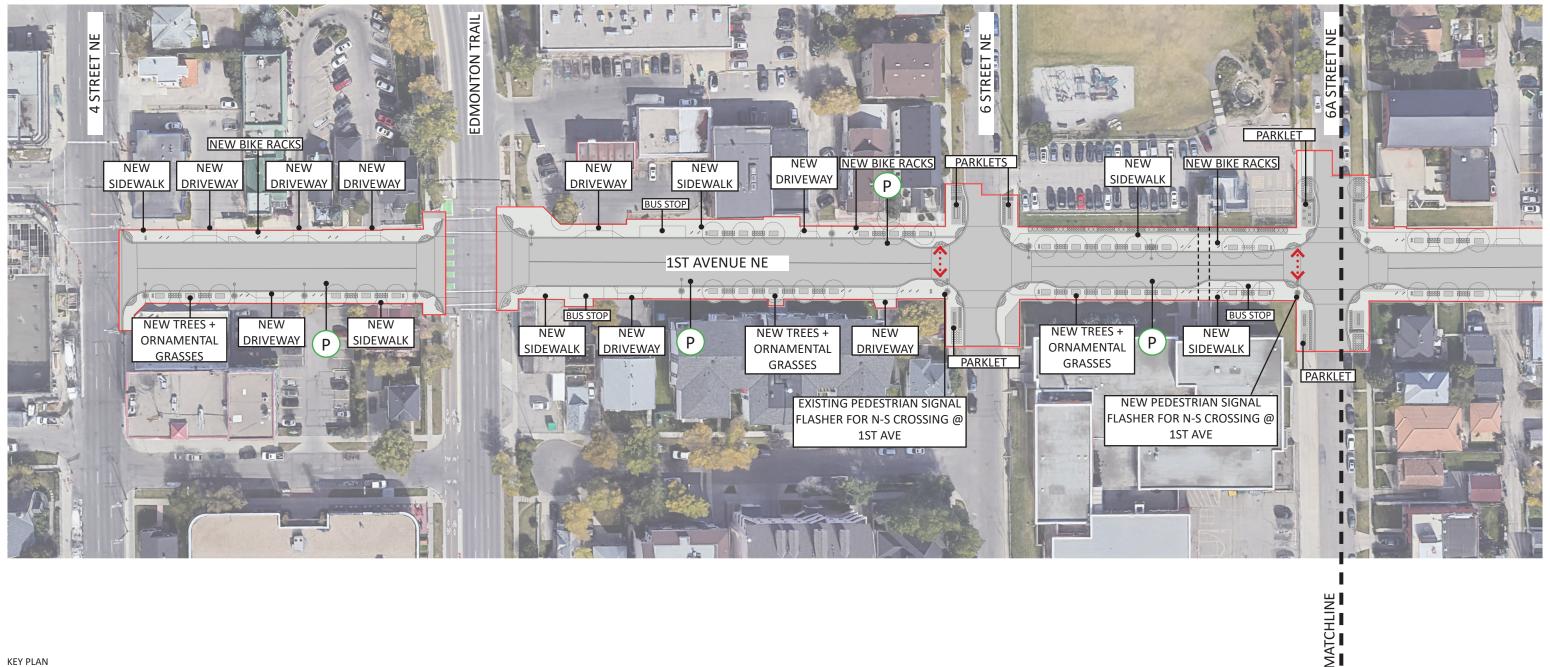

# 1 AVENUE NE BETWEEN 4 ST NE AND 6A ST NE

## NOTES:

- STREETSCAPE INCLUDES NEW PEDESTRIAN RAMPS WITH TACTILE WARNING PLATES AT ALL INTERSECTIONS
- STREETSCAPE INCLUDES NEW PEDESTRIAN AND ROADWAY STREET LIGHTS
- CROSSWALKS, LINE PAINTING AND PAINT ARE FOR CONCEPTUAL PURPOSES ONLY; ULTIMATE CROSSWALKS, PARKING AND PAVEMENT MARKING TO BE DETERMINED
- DETAILED DESIGN SUBJECT TO CHANGE AS PART OF CONSTRUCTION TO FACILITATE SITE CONDITIONS