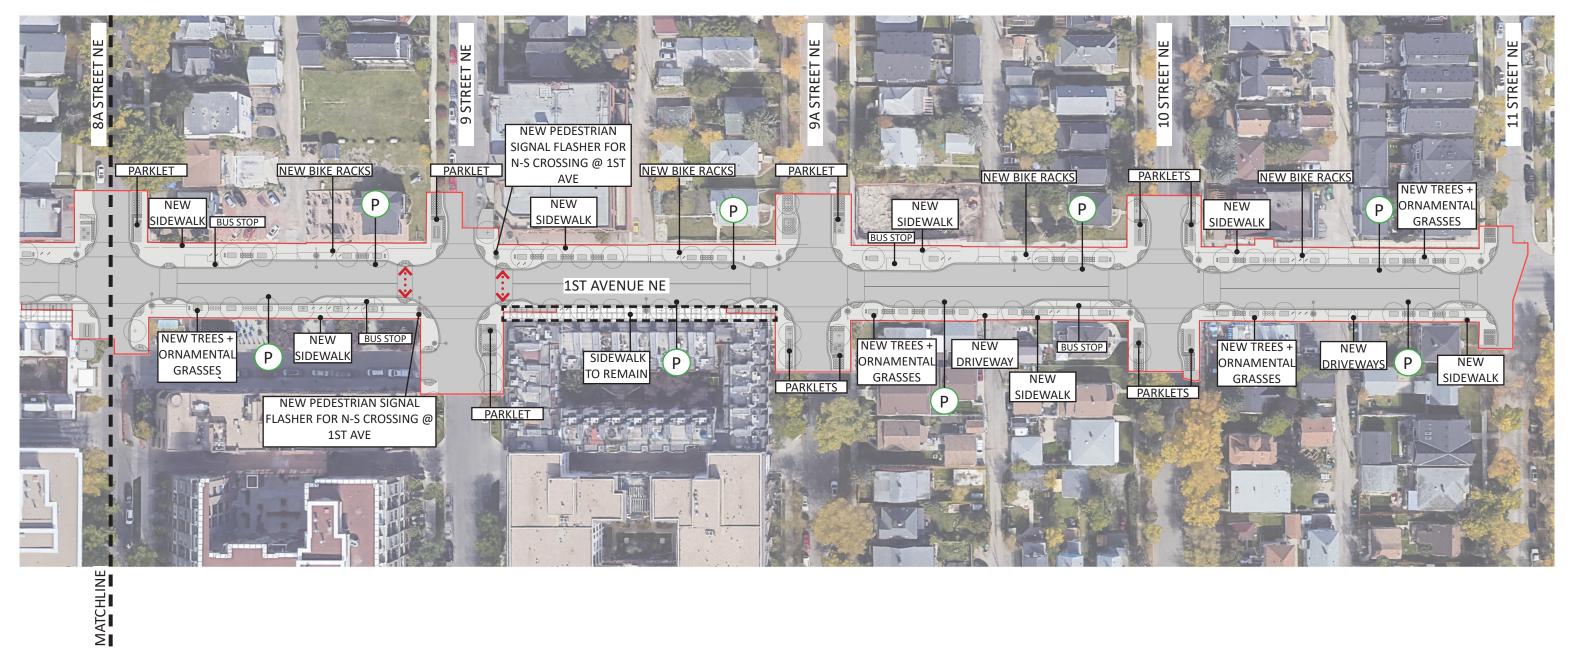

#### NOTES:

- STREETSCAPE INCLUDES NEW PEDESTRIAN RAMPS WITH TACTILE WARNING PLATES AT ALL INTERSECTIONS
- STREETSCAPE INCLUDES NEW PEDESTRIAN AND ROADWAY STREET LIGHTS
- CROSSWALKS, LINE PAINTING AND PAINT ARE FOR CONCEPTUAL PURPOSES ONLY; ULTIMATE CROSSWALKS, PARKING AND PAVEMENT MARKING TO BE DETERMINED
- DETAILED DESIGN SUBJECT TO CHANGE AS PART OF CONSTRUCTION TO FACILITATE SITE CONDITIONS