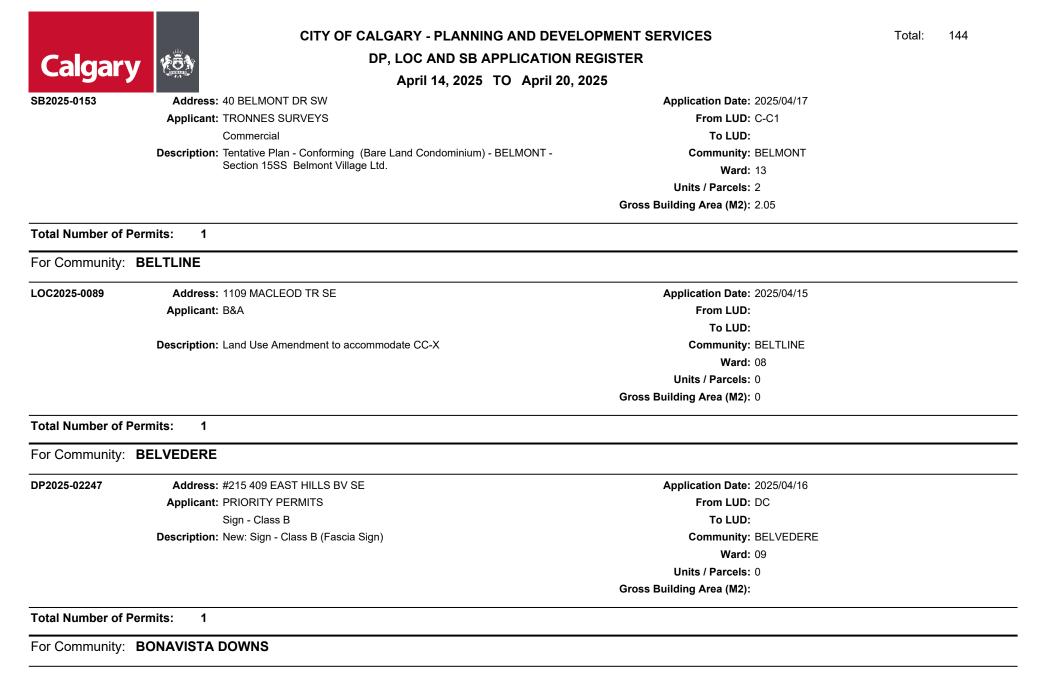

| Total Number of     | Permits: 1                                                                                                                                                                                                                       |                                      |          |     |

For Community: **BELMONT** 



| Calgary | ( SOL |
|---------|-------|
|         |       |

**DP, LOC AND SB APPLICATION REGISTER** 

| Cargary           | April 14, 2025 TO April 20, 20                                                     | 25                             |
|-------------------|------------------------------------------------------------------------------------|--------------------------------|
| SB2025-0151       | Address: 159 LAKE SYLVAN CL SE                                                     | Application Date: 2025/04/16   |
|                   | Applicant: HORIZON LAND SURVEYS                                                    | From LUD: R-CG                 |
|                   | Semi Detached Dwelling(s)                                                          | To LUD: