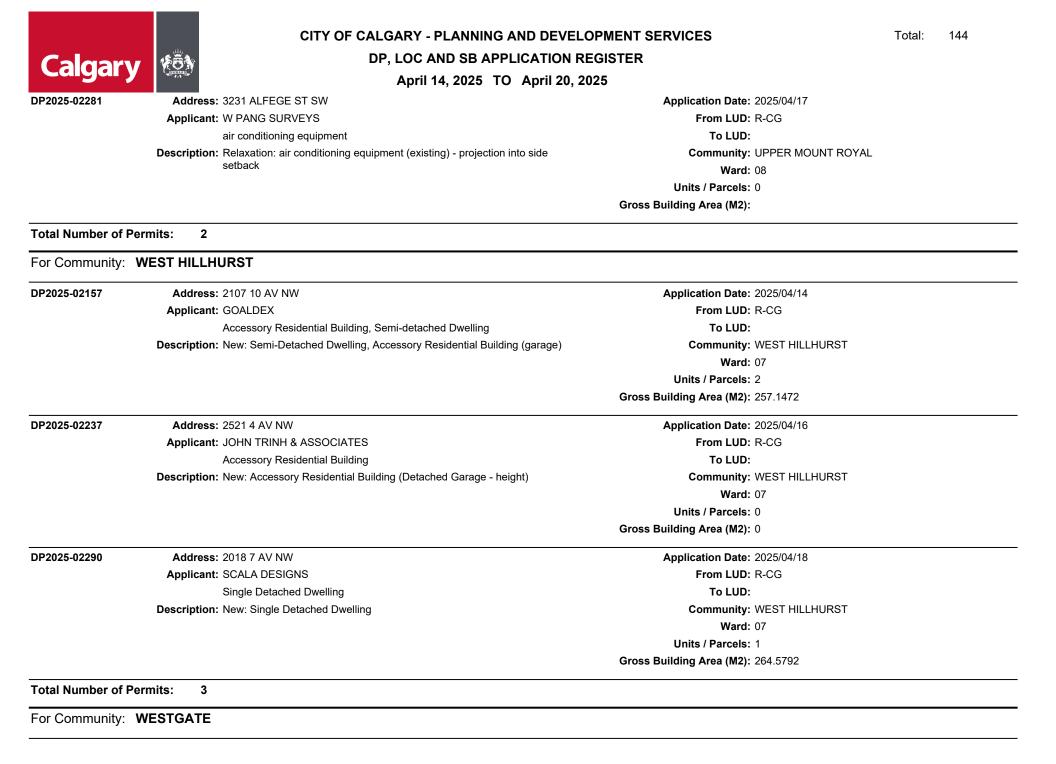

S ARCHITECTURAL DESIGN                             | From LUD: R-CG                    |
|                   | Single Detached Dwelling                                                          | To LUD:                           |
|                   | Description: Addition: Single Detached Dwelling (2nd floor - rear)                | Community: UPPER MOUNT ROYAL      |
|                   |                                                                                   | <b>Ward:</b> 08                   |
|                   |                                                                                   | Units / Parcels: 0                |
|                   |                                                                                   | Gross Building Area (M2): 25.4546 |





For Community: WINDSOR PARK



DP, LOC AND SB APPLICATION REGISTER

April 14, 2025 TO April 20, 2025

DP2025-02264

Address: 632 54 AV SW

1

1

Applicant: Non Business

Single Detached Dwelling

**Description:** Relaxation: Single Detached Dwelling (existing) - building setback from side property line; eaves (existing) - projection into side setback

From LUD: R-CG To LUD: Community: WINDSOR PARK Ward: 11

Application Date: 2025/04/17

Units / Parcels: 0

Gross Building Area (M2):

Total Number of Permits:

#### For Community: WINSTON HEIGHTS/MOUNTVIEW DP2025-02197 Address: 452 22 AV NE Application Date: 2025/04/15 Applicant: DESIGNHAUS STUDIO From LUD: R-CG Accessory Residential Building, Secondary Suite, Contextual Semi-To LUD: detached Dwelling Description: New: Contextual Semi-Det