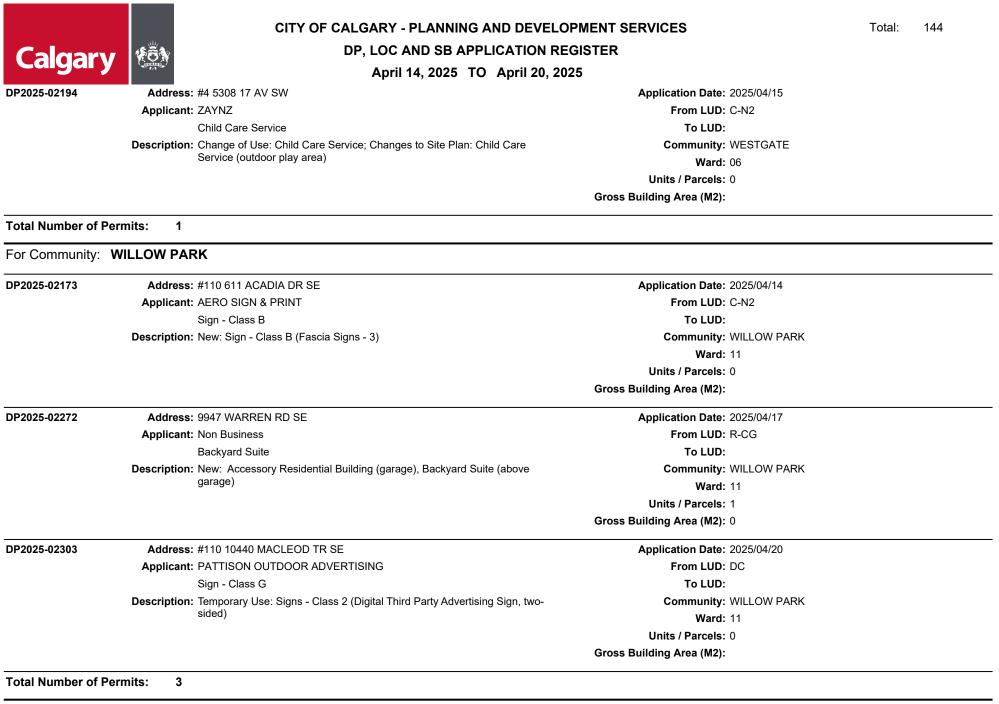

ARCHITECTURAL DESIGN                             | From LUD: R-CG                    |
|                   | Single Detached Dwelling                                                          | To LUD:                           |
|                   | Description: Addition: Single Detached Dwelling (2nd floor - rear)                | Community: UPPER MOUNT ROYAL      |
|                   |                                                                                   | <b>Ward:</b> 08                   |
|                   |                                                                                   | Units / Parcels: 0                |
|                   |                                                                                   | Gross Building Area (M2): 25.4546 |





For Community: WINDSOR PARK



DP, LOC AND SB APPLICATION REGISTER

April 14, 2025 TO April 20, 2025

DP2025-02264

Address: 632 54 AV SW

1

1

Applicant: Non Business

Single Detached Dwelling

**Description:** Relaxation: Single Detached Dwelling (existing) - building setback from side property line; eaves (existing) - projection into side setback

From LUD: R-CG To LUD: Community: WINDSOR PARK Ward: 11

Application Date: 2025/04/17

Units / Parcels: 0

Gross Building Area (M2):

Total Number of Permits:

#### For Community: WINSTON HEIGHTS/MOUNTVIEW DP2025-02197 Address: 452 22 AV NE Application Date: 2025/04/15 Applicant: DESIGNHAUS STUDIO From LUD: R-CG Accessory Residential Building, Secondary Suite, Contextual Semi-To LUD: detached Dwelling Description: New: Contextual Semi-Detac