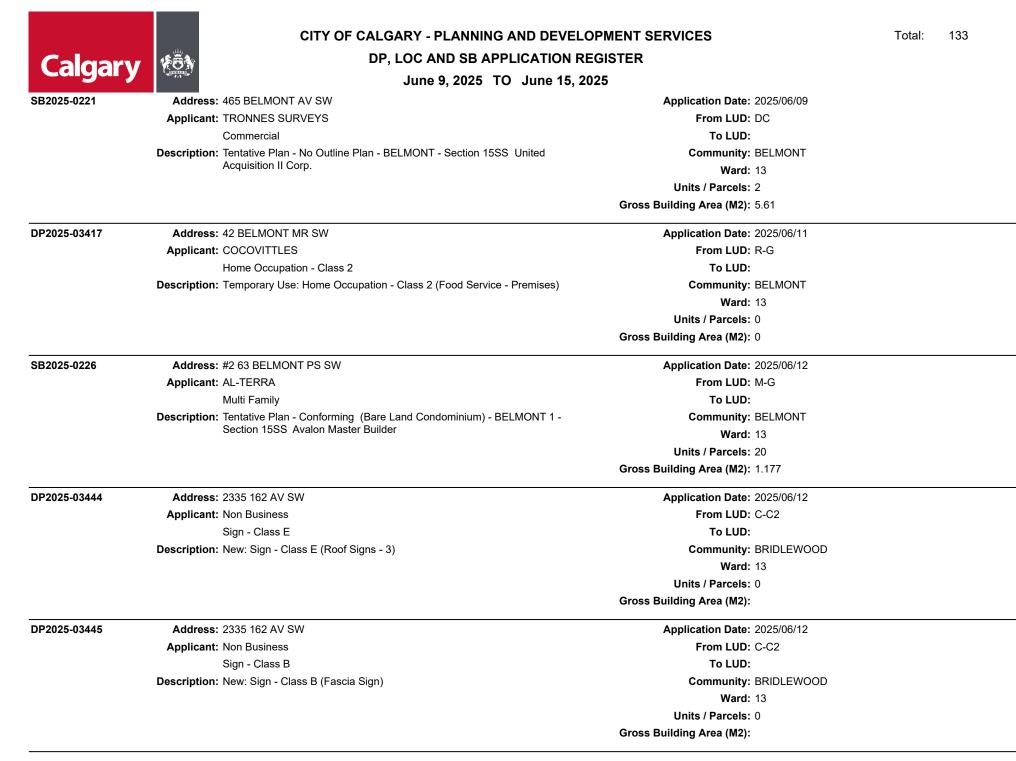

DP, LOC AND SB APPLICATION REGISTER

| For Ward:    | 01                                                                                  |                                    |  |
|--------------|-------------------------------------------------------------------------------------|------------------------------------|--|
| DP2025-03400 | Address: 4371 69 ST NW                                                              | Application Date: 2025/06/10       |  |
|              | Applicant: GLAMMIS HOMES                                                            | From LUD: R-CG                     |  |
|              | Townhouse, Semi-detached Dwelling, Secondary Suite                                  | To LUD:                            |  |
|              | Description: New: Townhouse (1 building), Secondary Suite (4 suites), Semi-detached | Community: BOWNESS                 |  |
|              | Dwelling, Secondary Suite (2 suites)                                                | <b>Ward:</b> 01                    |  |
|              |                                                                                     | Units / Parcels: 6                 |  |
|              |                                                                                     | Gross Building Area (M2): 1422     |  |
| P2025-03406  | Address: 8623 48 AV NW                                                              | Application Date: 2025/06/10       |  |
|              | Applicant: AMAYA ARCHITECTURAL DESIGN                                               | From LUD: R-CG                     |  |
|              | Accessory Residential Building, Semi-detached Dwelling, Secondary Suite             | To LUD:                            |  |
|              | Description: New: Semi-Detached Dwelling, Secondary Suite (basement), Accessory     | Community: BOWNESS                 |  |
|              | Residential Building (garage)                                                       | <b>Ward:</b> 01                    |  |
|              |                                                                                     | Units / Parcels: 2                 |  |
|              |                                                                                     | Gross Building Area (M2): 373.0864 |  |
| P2025-03408  | Address: 3411 VARAL RD NW                                                           | Application Date: 2025/06/10       |  |
|              | Applicant: JG DESIGN                                                                | From LUD: R-CG                     |  |
|              | Single Detached Dwelling                                                            | To LUD:                            |  |
|              | Description: Addition: Single Detached Dwelling (increased roof height)             | Community: VARSITY                 |  |
|              |                                                                                     | <b>Ward:</b> 01                    |  |
|              |                                                                                     | Units / Parcels: 0                 |  |
|              |                                                                                     | Gross Building Area (M2): .0929    |  |
| P2025-03432  | Address: 6435 BOWNESS RD NW                                                         | Application Date: 2025/06/11       |  |
|              | Applicant: Non Business                                                             | From LUD: MU-2                     |  |
|              | Health Care Service                                                                 | To LUD:                            |  |
|              | Description: Change of Use: Health Care Service                                     | Community: BOWNESS                 |  |
|              |                                                                                     | <b>Ward:</b> 01                    |  |
|              |                                                                                     | Units / Parcels: 0                 |  |
|              |                                                                                     | Gross Building Area (M2):          |  |