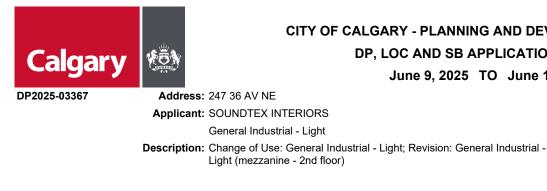

DP, LOC AND SB APPLICATION REGISTER

| For Ward:    | 01                                                                                  |                                    |  |
|--------------|-------------------------------------------------------------------------------------|------------------------------------|--|
| DP2025-03400 | Address: 4371 69 ST NW                                                              | Application Date: 2025/06/10       |  |
|              | Applicant: GLAMMIS HOMES                                                            | From LUD: R-CG                     |  |
|              | Townhouse, Semi-detached Dwelling, Secondary Suite                                  | To LUD:                            |  |
|              | Description: New: Townhouse (1 building), Secondary Suite (4 suites), Semi-detached | Community: BOWNESS                 |  |
|              | Dwelling, Secondary Suite (2 suites)                                                | <b>Ward:</b> 01                    |  |
|              |                                                                                     | Units / Parcels: 6                 |  |
|              |                                                                                     | Gross Building Area (M2): 1422     |  |
| P2025-03406  | Address: 8623 48 AV NW                                                              | Application Date: 2025/06/10       |  |
|              | Applicant: AMAYA ARCHITECTURAL DESIGN                                               | From LUD: R-CG                     |  |
|              | Accessory Residential Building, Semi-detached Dwelling, Secondary Suite             | To LUD:                            |  |
|              | Description: New: Semi-Detached Dwelling, Secondary Suite (basement), Accessory     | Community: BOWNESS                 |  |
|              | Residential Building (garage)                                                       | <b>Ward:</b> 01                    |  |
|              |                                                                                     | Units / Parcels: 2                 |  |
|              |                                                                                     | Gross Building Area (M2): 373.0864 |  |
| P2025-03408  | Address: 3411 VARAL RD NW                                                           | Application Date: 2025/06/10       |  |
|              | Applicant: JG DESIGN                                                                | From LUD: R-CG                     |  |
|              | Single Detached Dwelling                                                            | To LUD:                            |  |
|              | Description: Addition: Single Detached Dwelling (increased roof height)             | Community: VARSITY                 |  |
|              |                                                                                     | <b>Ward:</b> 01                    |  |
|              |                                                                                     | Units / Parcels: 0                 |  |
|              |                                                                                     | Gross Building Area (M2): .0929    |  |
| P2025-03432  | Address: 6435 BOWNESS RD NW                                                         | Application Date: 2025/06/11       |  |
|              | Applicant: Non Business                                                             | From LUD: MU-2                     |  |
|              | Health Care Service                                                                 | To LUD:                            |  |
|              | Description: Change of Use: Health Care Service                                     | Community: BOWNESS                 |  |
|              |                                                                                     | <b>Ward:</b> 01                    |  |
|              |                                                                                     | Units / Parcels: 0                 |  |
|              |                                                                                     | Gross Building Area (M2):          |  |