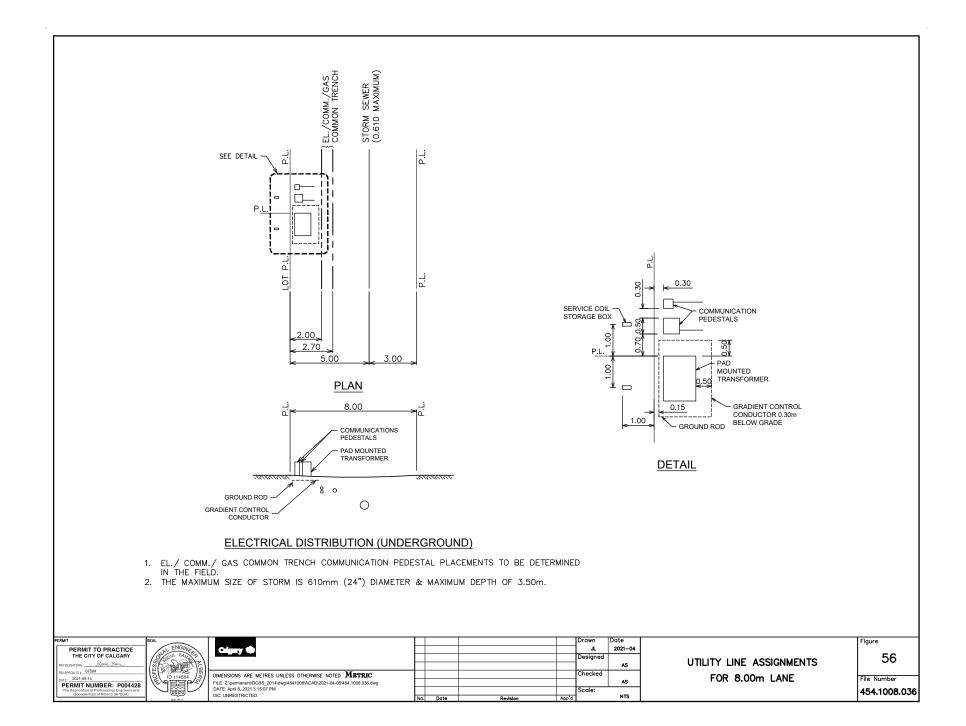

## **ELECTRICAL DISTRIBUTION (UNDERGROUND)**

- 1. EL./ COMM./ GAS COMMON TRENCH COMMUNICATION PEDESTAL PLACEMENTS TO BE DETERMINED IN THE FIELD.
- 2. THE MAXIMUM SIZE OF STORM IS 610mm (24") DIAMETER & MAXIMUM DEPTH OF 3.50m.

UTILITY LINE ASSIGNMENTS FOR 7.00m LANE

| igure      |
|------------|
| 55         |
| ile Number |
| 54.1008.07 |