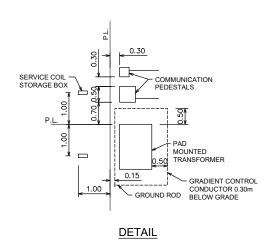

## **ELECTRICAL DISTRIBUTION (UNDERGROUND)**

- 1. EL./ COMM./ GAS COMMON TRENCH COMMUNICATION PEDESTAL PLACEMENTS TO BE DETERMINED IN THE FIELD.
- 2. THE MAXIMUM SIZE OF STORM IS 610mm (24") DIAMETER & MAXIMUM DEPTH OF 3.50m.