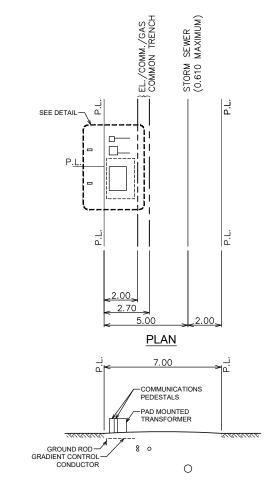

UTILITY LINE ASSIGNMENTS FOR 7.00m LANE

| igure      |
|------------|
| 55         |
| ile Number |
| 54.1008.07 |