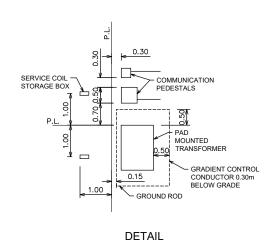

## **ELECTRICAL DISTRIBUTION (UNDERGROUND)**

- 1. EL./ COMM./ GAS COMMON TRENCH COMMUNICATION PEDESTAL PLACEMENTS TO BE DETERMINED IN THE FIELD.
- 2. THE MAXIMUM SIZE OF STORM IS 610mm (24") DIAMETER & MAXIMUM DEPTH OF 3.50m.