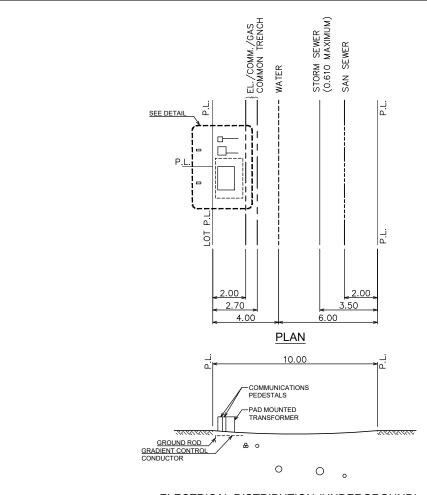

## **ELECTRICAL DISTRIBUTION (UNDERGROUND)**

- EL./ COMM./ GAS COMMON TRENCH SERVICE VALVES ON 0.50 LINE BOTH SIDES COMMUNICATION PEDESTAL PLACEMENTS TO BE DETERMINED IN THE FIELD.
- 2. SERVICE VALVES ON 0.50m LINE BOTH SIDES.
- THE GRADE OF THE STORM SEWER INVERT MUST BE LESS THAN 1.22m DIFFERENCE WITH THAT OF THE SANITARY SEWER INVERT.
- 4. THE MAXIMUM SIZE OF STORM IS 610mm (24") DIAMETER & MAXIMUM DEPTH OF 3.50m.

UTILITY LINE ASSIGNMENTS FOR 10.00m LANE

| gure |        |
|------|--------|
|      | 57     |
| e Nu | ımber  |
| 54 1 | 1008.0 |