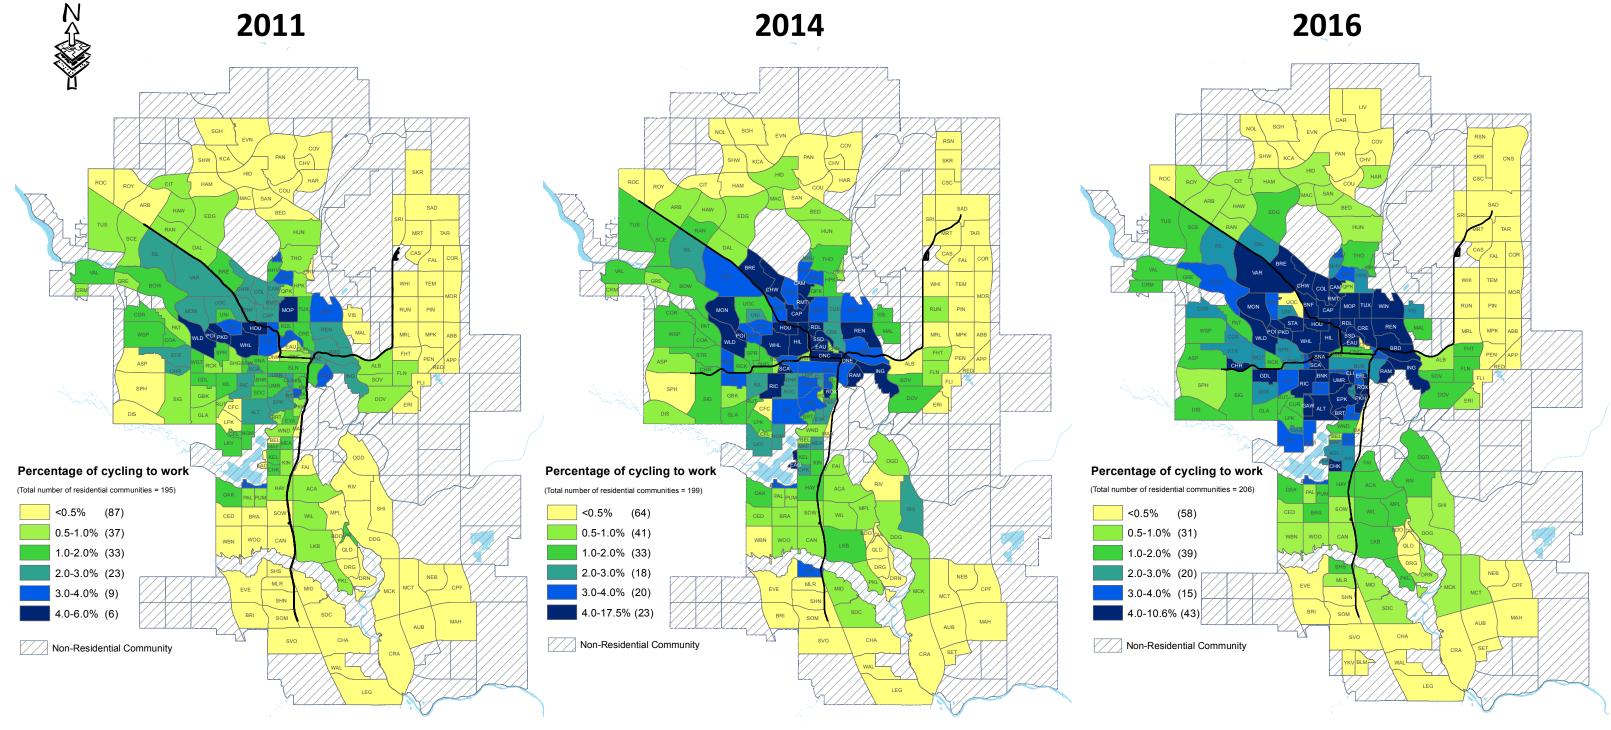

## **Mode Split to Work - Bicycle**

How did a person living in the household that is employed travel to work on the last weekday that he or she worked? Total number of households surveyed in residential community: 336,559.

City-wide percentage of cycling to work: 1.39%

Data Source: 2011 Civic Census

City-wide percentage of cycling to work: 0.87%

Weather in 2011.Apr: Average temperature:1.6°C & Total precipitation: 47.4mm

Weather in 2014.Apr : Average temperature:3.7°C & Total precipitation: 17.6mm

How did a person living in the household that is employed travel to work on the last weekday that he or she worked? Total number of households surveyed in residential community: 386,304.

Data Source: 2014 Civic Census

How did a person living in the household that is employed travel to work on the last weekday that he or she worked?

Total number of households surveyed in residential community: 387,026.

City-wide percentage of cycling to work: 1.76%

Weather in 2016.Apr : Average temperature:8.8°C & Total precipitation: 4.0mm

Data Source: 2016 Civic Census