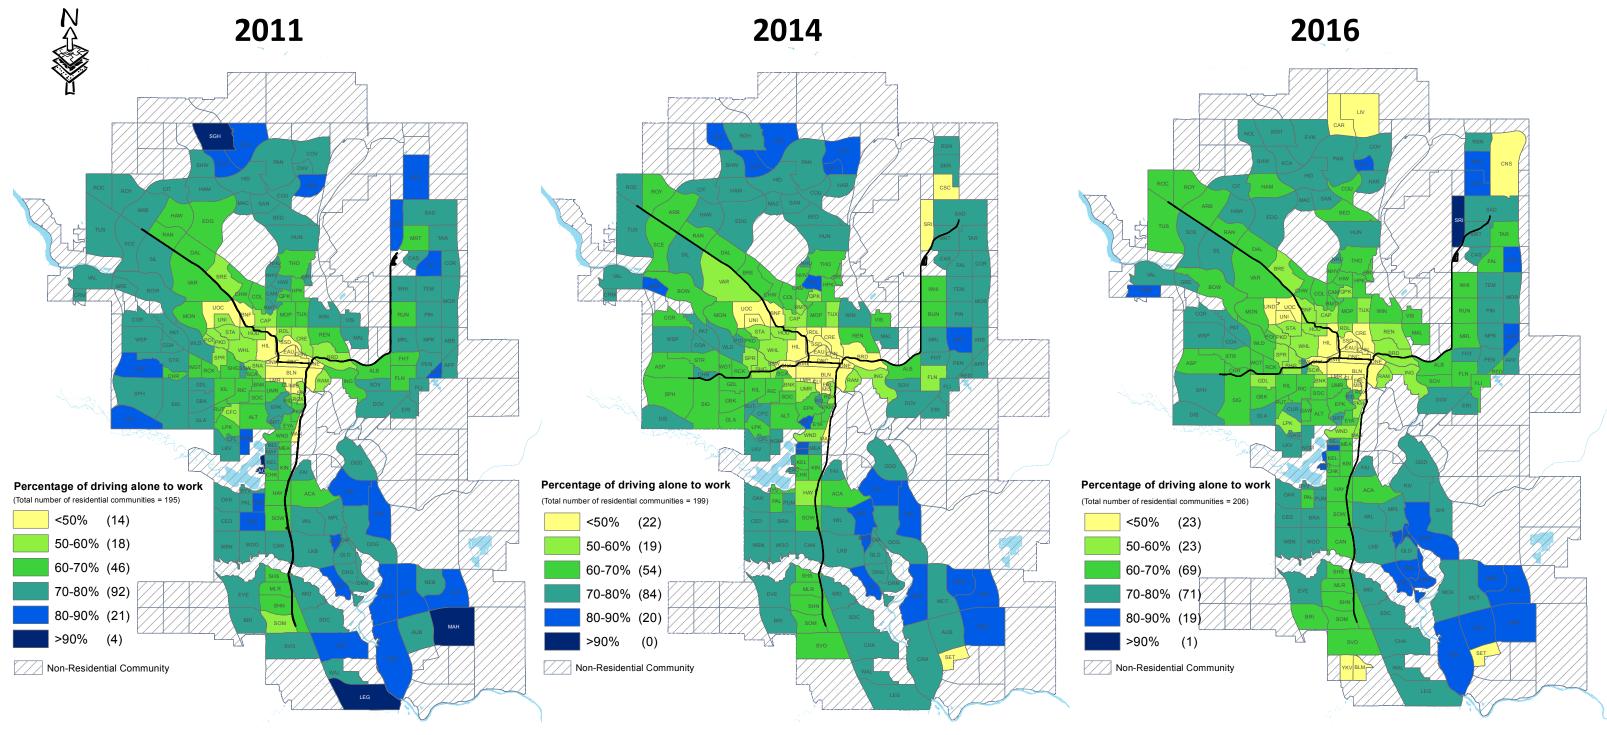

## **Mode Split to Work - Drive Alone**

How did a person living in the household that is employed travel to work on the last weekday that he or she worked?

Data Source: 2011 Civic Census

Total number of households surveyed in residential community: 336,559.

City-wide percentage of driving alone to work: 69.6%

Weather in 2011.Apr : Average temperature:1.6°C & Total precipitation: 47.4mm

How did a person living in the household that is employed travel to work on the last weekday that he or she worked?

Total number of households surveyed in residential community: 386,304.

City-wide percentage of driving alone to work: 67.4%

Weather in 2014.Apr : Average temperature:3.7°C & Total precipitation: 17.6mm

How did a person living in the household that is employed travel to work on the last weekday that he or she worked?

Total number of households surveyed in residential community: 387,026.

City-wide percentage of driving alone to work: 67.3%

Data Source: 2014 Civic Census

Weather in 2016.Apr : Average temperature:8.8°C & Total precipitation: 4.0mm

Data Source: 2016 Civic Census