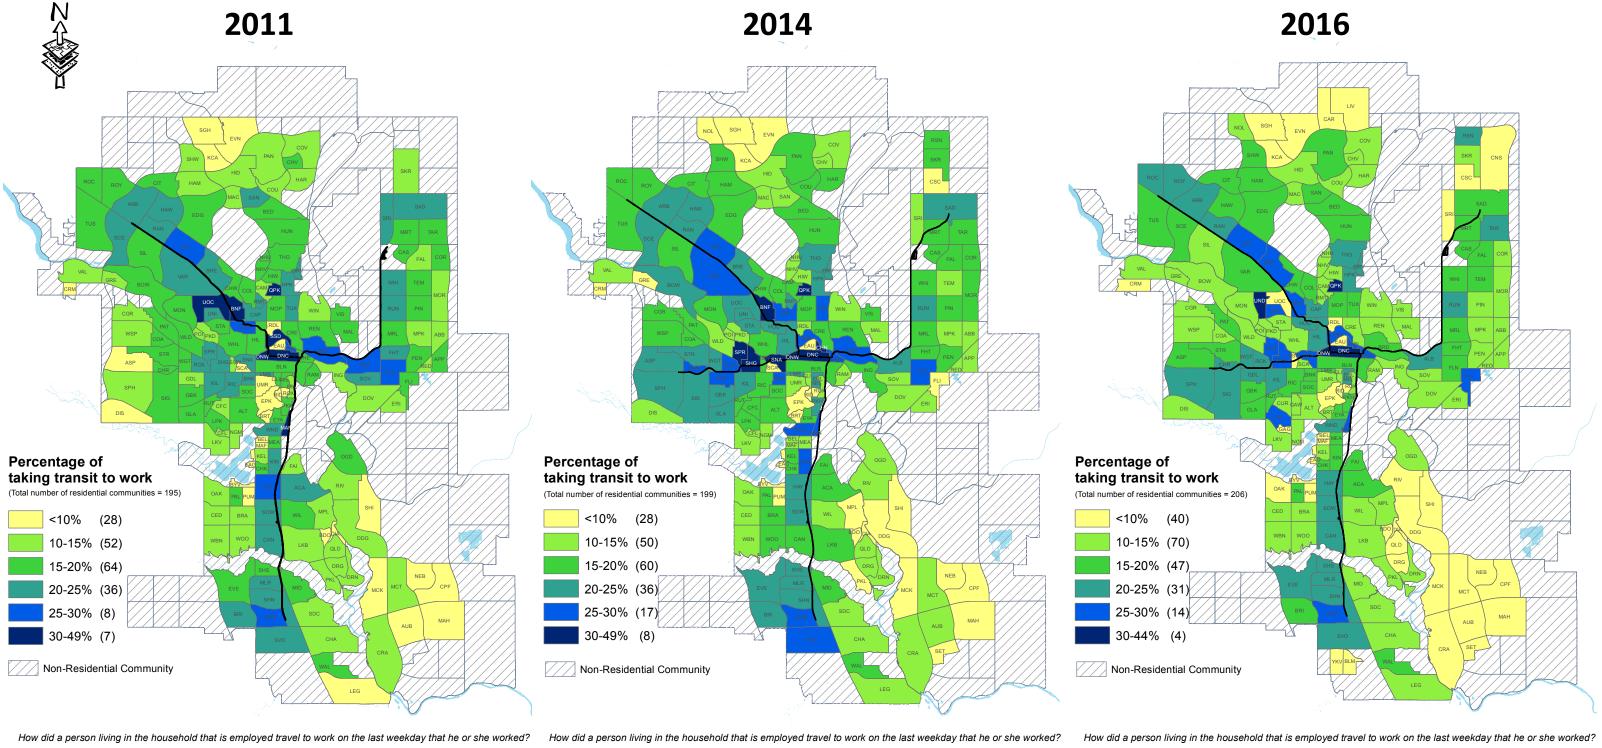

## Mode Split to Work - Transit

Total number of households surveyed in residential community: 336,559.

City-wide percentage of taking transit to work: 17.17%

Weather in 2011.Apr : Average temperature:1.6°C & Total precipitation: 47.4mm

Data Source: 2011 Civic Census

Total number of households surveyed in residential community: 386,304.

City-wide percentage of taking transit to work: 18.06%

Weather in 2014.Apr : Average temperature:3.7°C & Total precipitation: 17.6mm

Data Source: 2014 Civic Census

Total number of households surveyed in residential community: 387,026.

## City-wide percentage of taking transit to work: 16.43%

Weather in 2016.Apr : Average temperature:8.8°C & Total precipitation: 4.0mm

Data Source: 2016 Civic Census