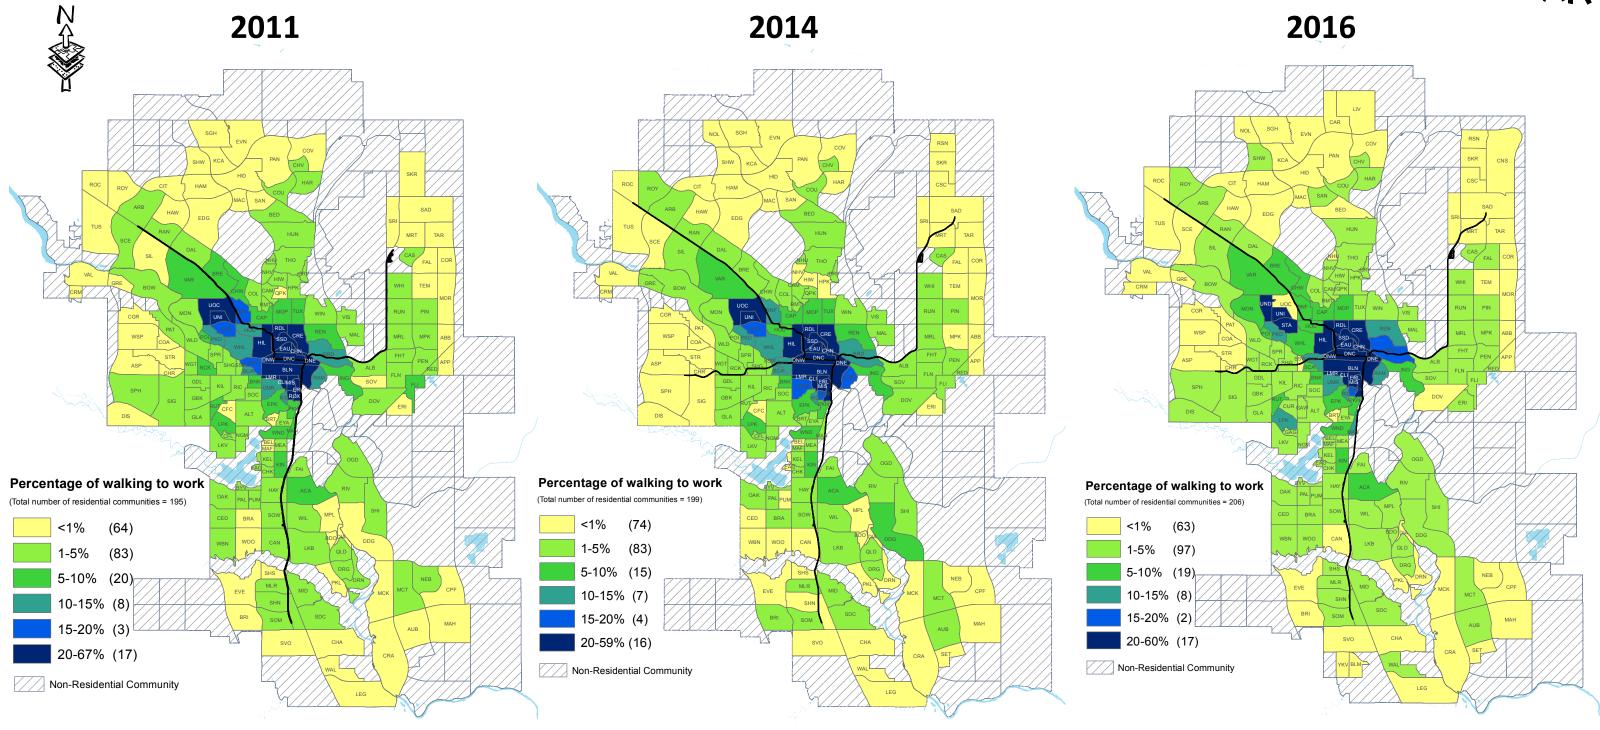

## **Mode Split to Work - Walk**

How did a person living in the household that is employed travel to work on the last weekday that he or she worked?

Total number of households surveyed in residential community: 336,559.

City-wide percentage of walking to work: 5.10%

Weather in 2011.Apr: Average temperature:1.6°C & Total precipitation: 47.4mm

How did a person living in the household that is employed travel to work on the last weekday that he or she worked?

Total number of households surveyed in residential community: 386,304.

City-wide percentage of walking to work: 4.96%

Data Source: 2011 Civic Census

Weather in 2014.Apr : Average temperature:3.7°C & Total precipitation: 17.6mm

Data Source: 2014 Civic Census

How did a person living in the household that is employed travel to work on the last weekday that he or she worked?

Total number of households surveyed in residential community: 387,026.

City-wide percentage of walking to work: 4.93%

Weather in 2016.Apr : Average temperature:8.8°C & Total precipitation: 4.0mm

Data Source: 2016 Civic Census