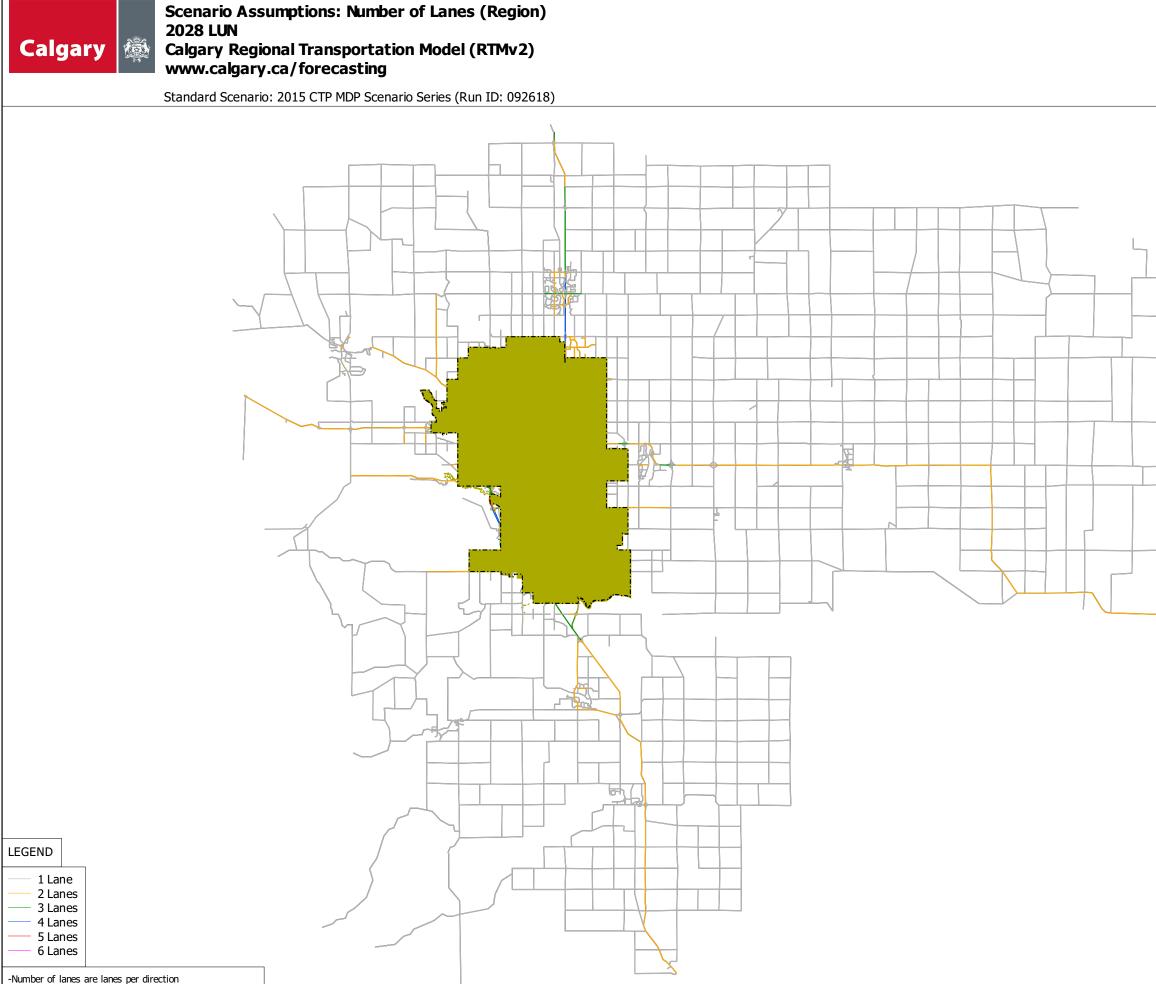

-Map produced from AM Crown network. Other time periods may be slightly different due to lane reversals etc.

N

Calgary Regional Transportation Model: Version 2 ADVISORY. Prior to application in any study, all model inputs and outputs require interpretation and adjustment. DISCLAIMER: The City of Calgary provides this information in good faith but provides no warranty, nor accepts any liability arising from any incorrect, incomplete or misleading information or its improper use. If you have any questions, require clarification or would like more details on this data please contact TranPlanForecast@calgary.ca. Date: 2018-10-18 Databank: 2028 LUN 092618-CTP MDP Scenario Series Sc: 1: AM Crown (AMCR) Scenario