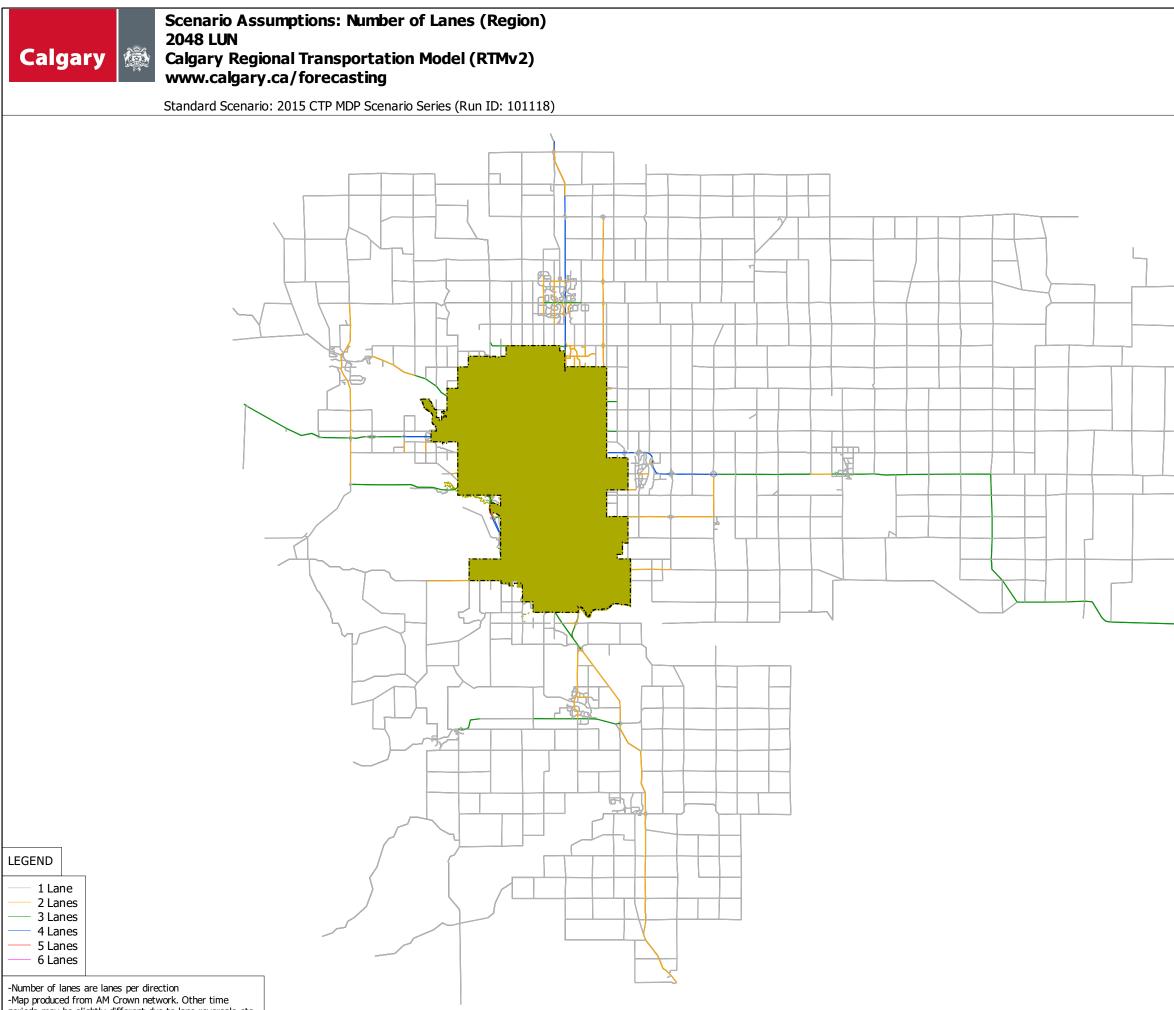

-Map produced from AM Crown network. Other time periods may be slightly different due to lane reversals etc.

Ν

Calgary Regional Transportation Model: Version 2 ADVISORY. Prior to application in any study, all model inputs and outputs require interpretation and adjustment. DISCLAIMER: The City of Calgary provides this information in good faith but provides no warranty, nor accepts any liability arising from any incorrect, incomplete or misleading information or its improper use. If you have any questions, require clarification or would like more details on this data please contact TranPlanForecast@calgary.ca. Date: 2018-10-18 Databank: 2048 LUN 101118-CTP MDP Scenario Series Sc: 1: AM Crown (AMCR) Scenario