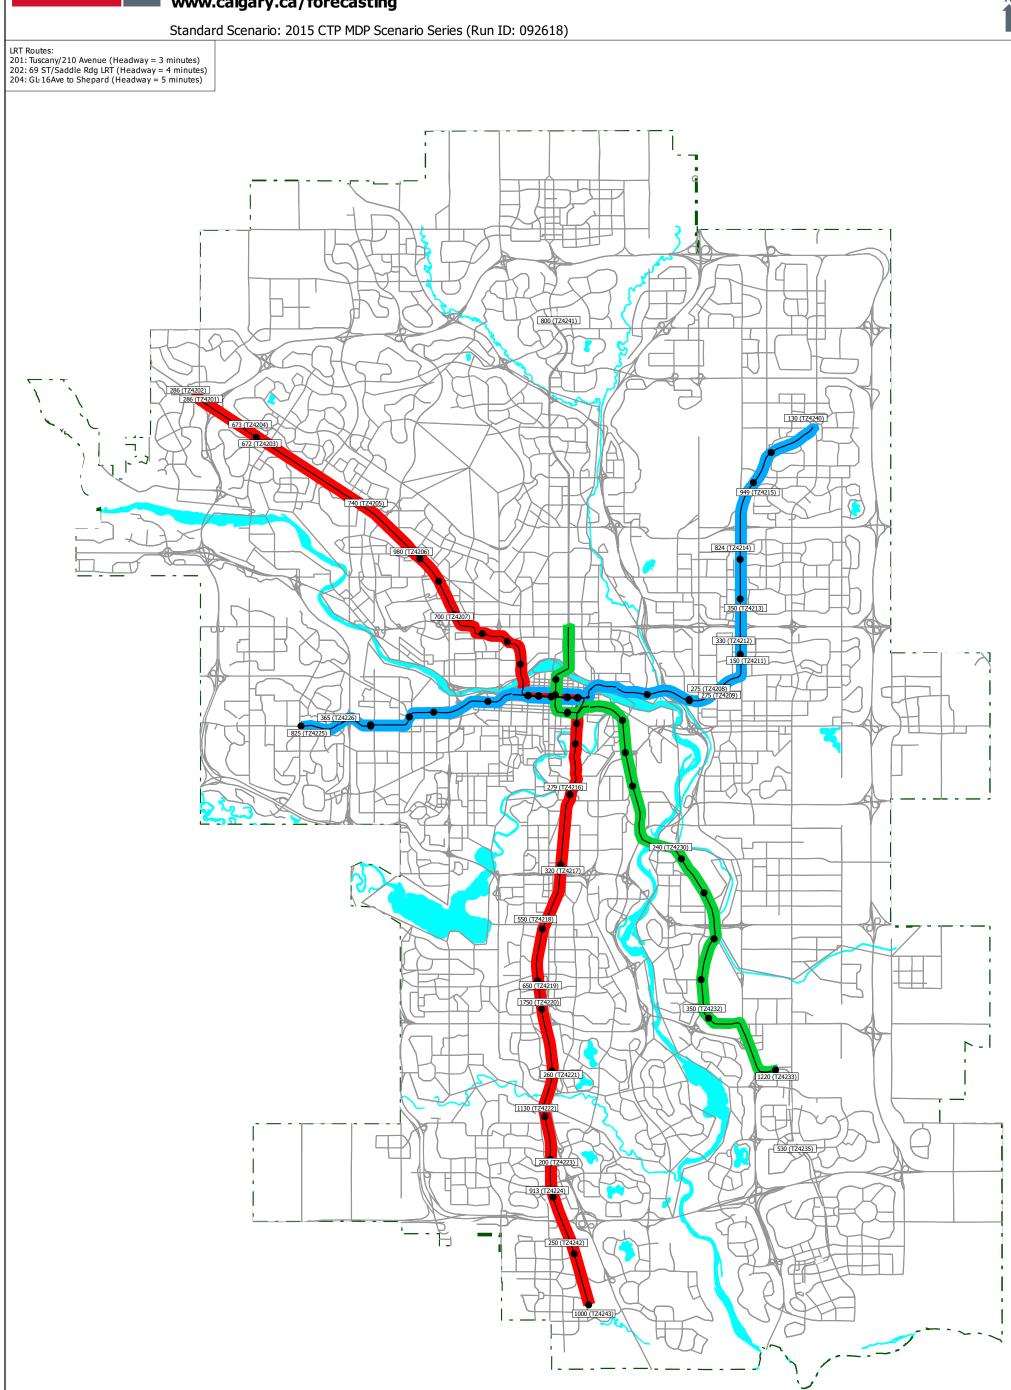

## **Scenario Assumptions: LRT Lines & Park N Ride Lot Locations** Calgary **Calgary Regional Transportation Model (RTMv2)** www.calgary.ca/forecasting

**LEGEND** 

# Park N Ride Stalls (Zone Number)

- LRT Trains include Regional Rail Routes operated on rail

right-of-ways within the city. Map produced from AM Crown network. Other time periods will be different due to routing and schedule changes.

Calgary Regional Transportation Model: Version 2
ADVISORY. Prior to application in any study, all model inputs and outputs require interpretation and adjustment.
DISCLAIMER: The City of Calgary provides this information in good faith but provides no warranty, nor accepts any liability arising from any incorrect, incomplete or misleading information or its improper use. If you have any questions, require clarification or would like more details on this data please contact TranPlanForecast@calgary.ca.
Date: 2018-10-22 Databank: 2028 LUN 092618-CTP MDP Scenario Series
Sc: 1: AM Crown (AMCR) Scenario