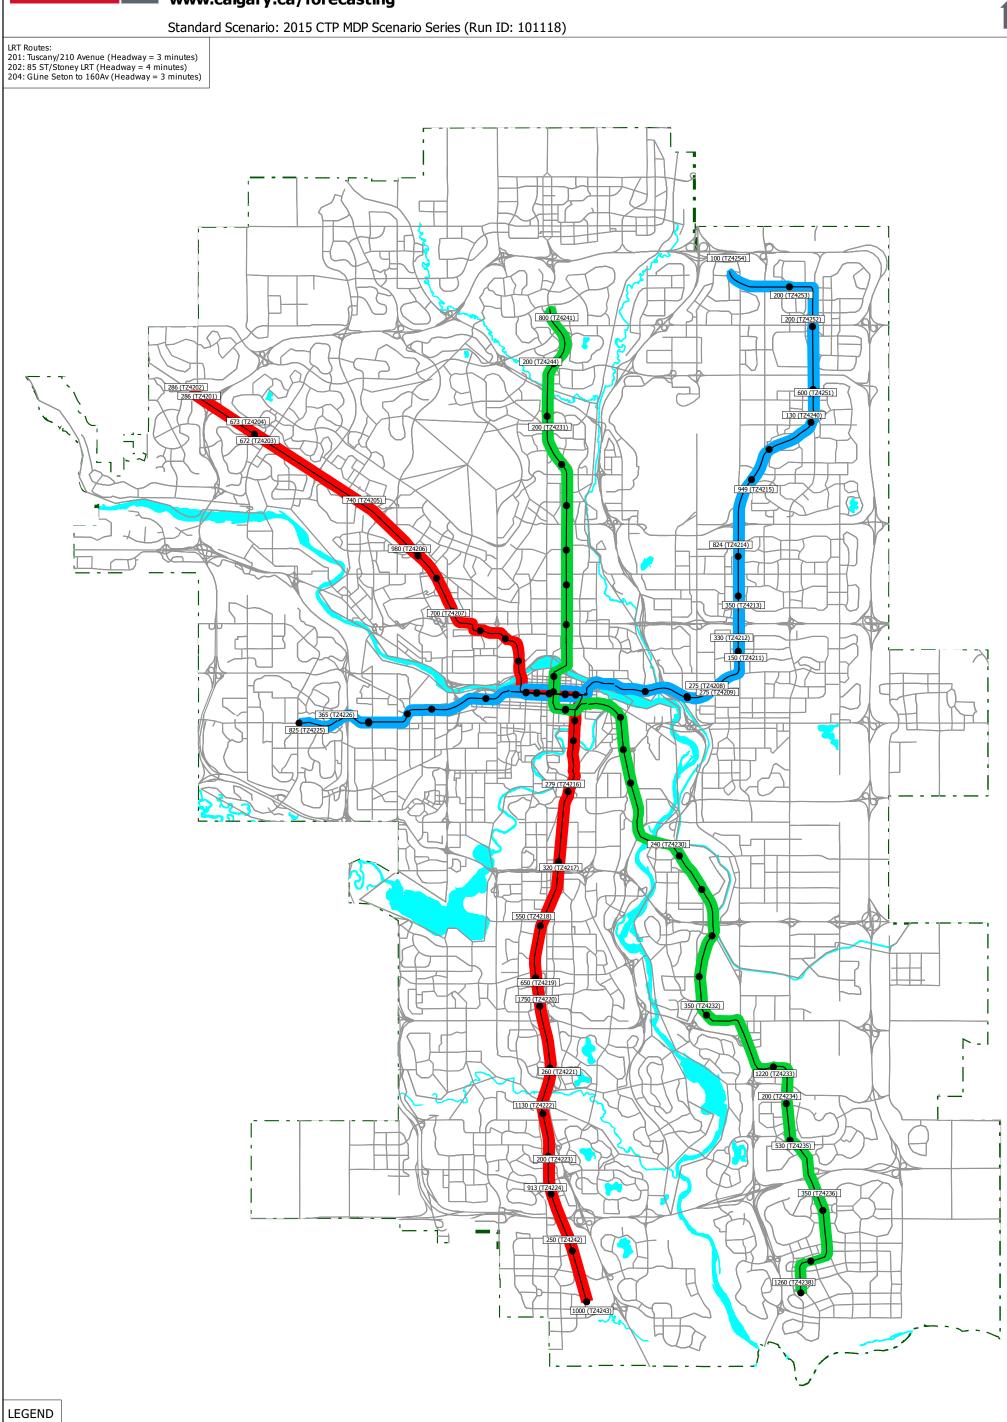

## **Scenario Assumptions: LRT Lines & Park N Ride Lot Locations** Calgary **Calgary Regional Transportation Model (RTMv2)** www.calgary.ca/forecasting

# Park N Ride Stalls (Zone Number)

- LRT Trains include Regional Rail Routes operated on rail right-of-ways within the city.

Map produced from AM Crown network. Other time periods will be different due to routing and schedule changes.

Calgary Regional Transportation Model: Version 2
ADVISORY. Prior to application in any study, all model inputs and outputs require interpretation and adjustment.
DISCLAIMER: The City of Calgary provides this information in good faith but provides no warranty, nor accepts any liability arising from any incorrect, incomplete or misleading information or its improper use. If you have any questions, require clarification or would like more details on this data please contact TranPlanForecast@calgary.ca.
Date: 2018-10-22 Databank: 2039 LUN 101118-CTP MDP Scenario Series
Sc: 1: AM Crown (AMCR) Scenario