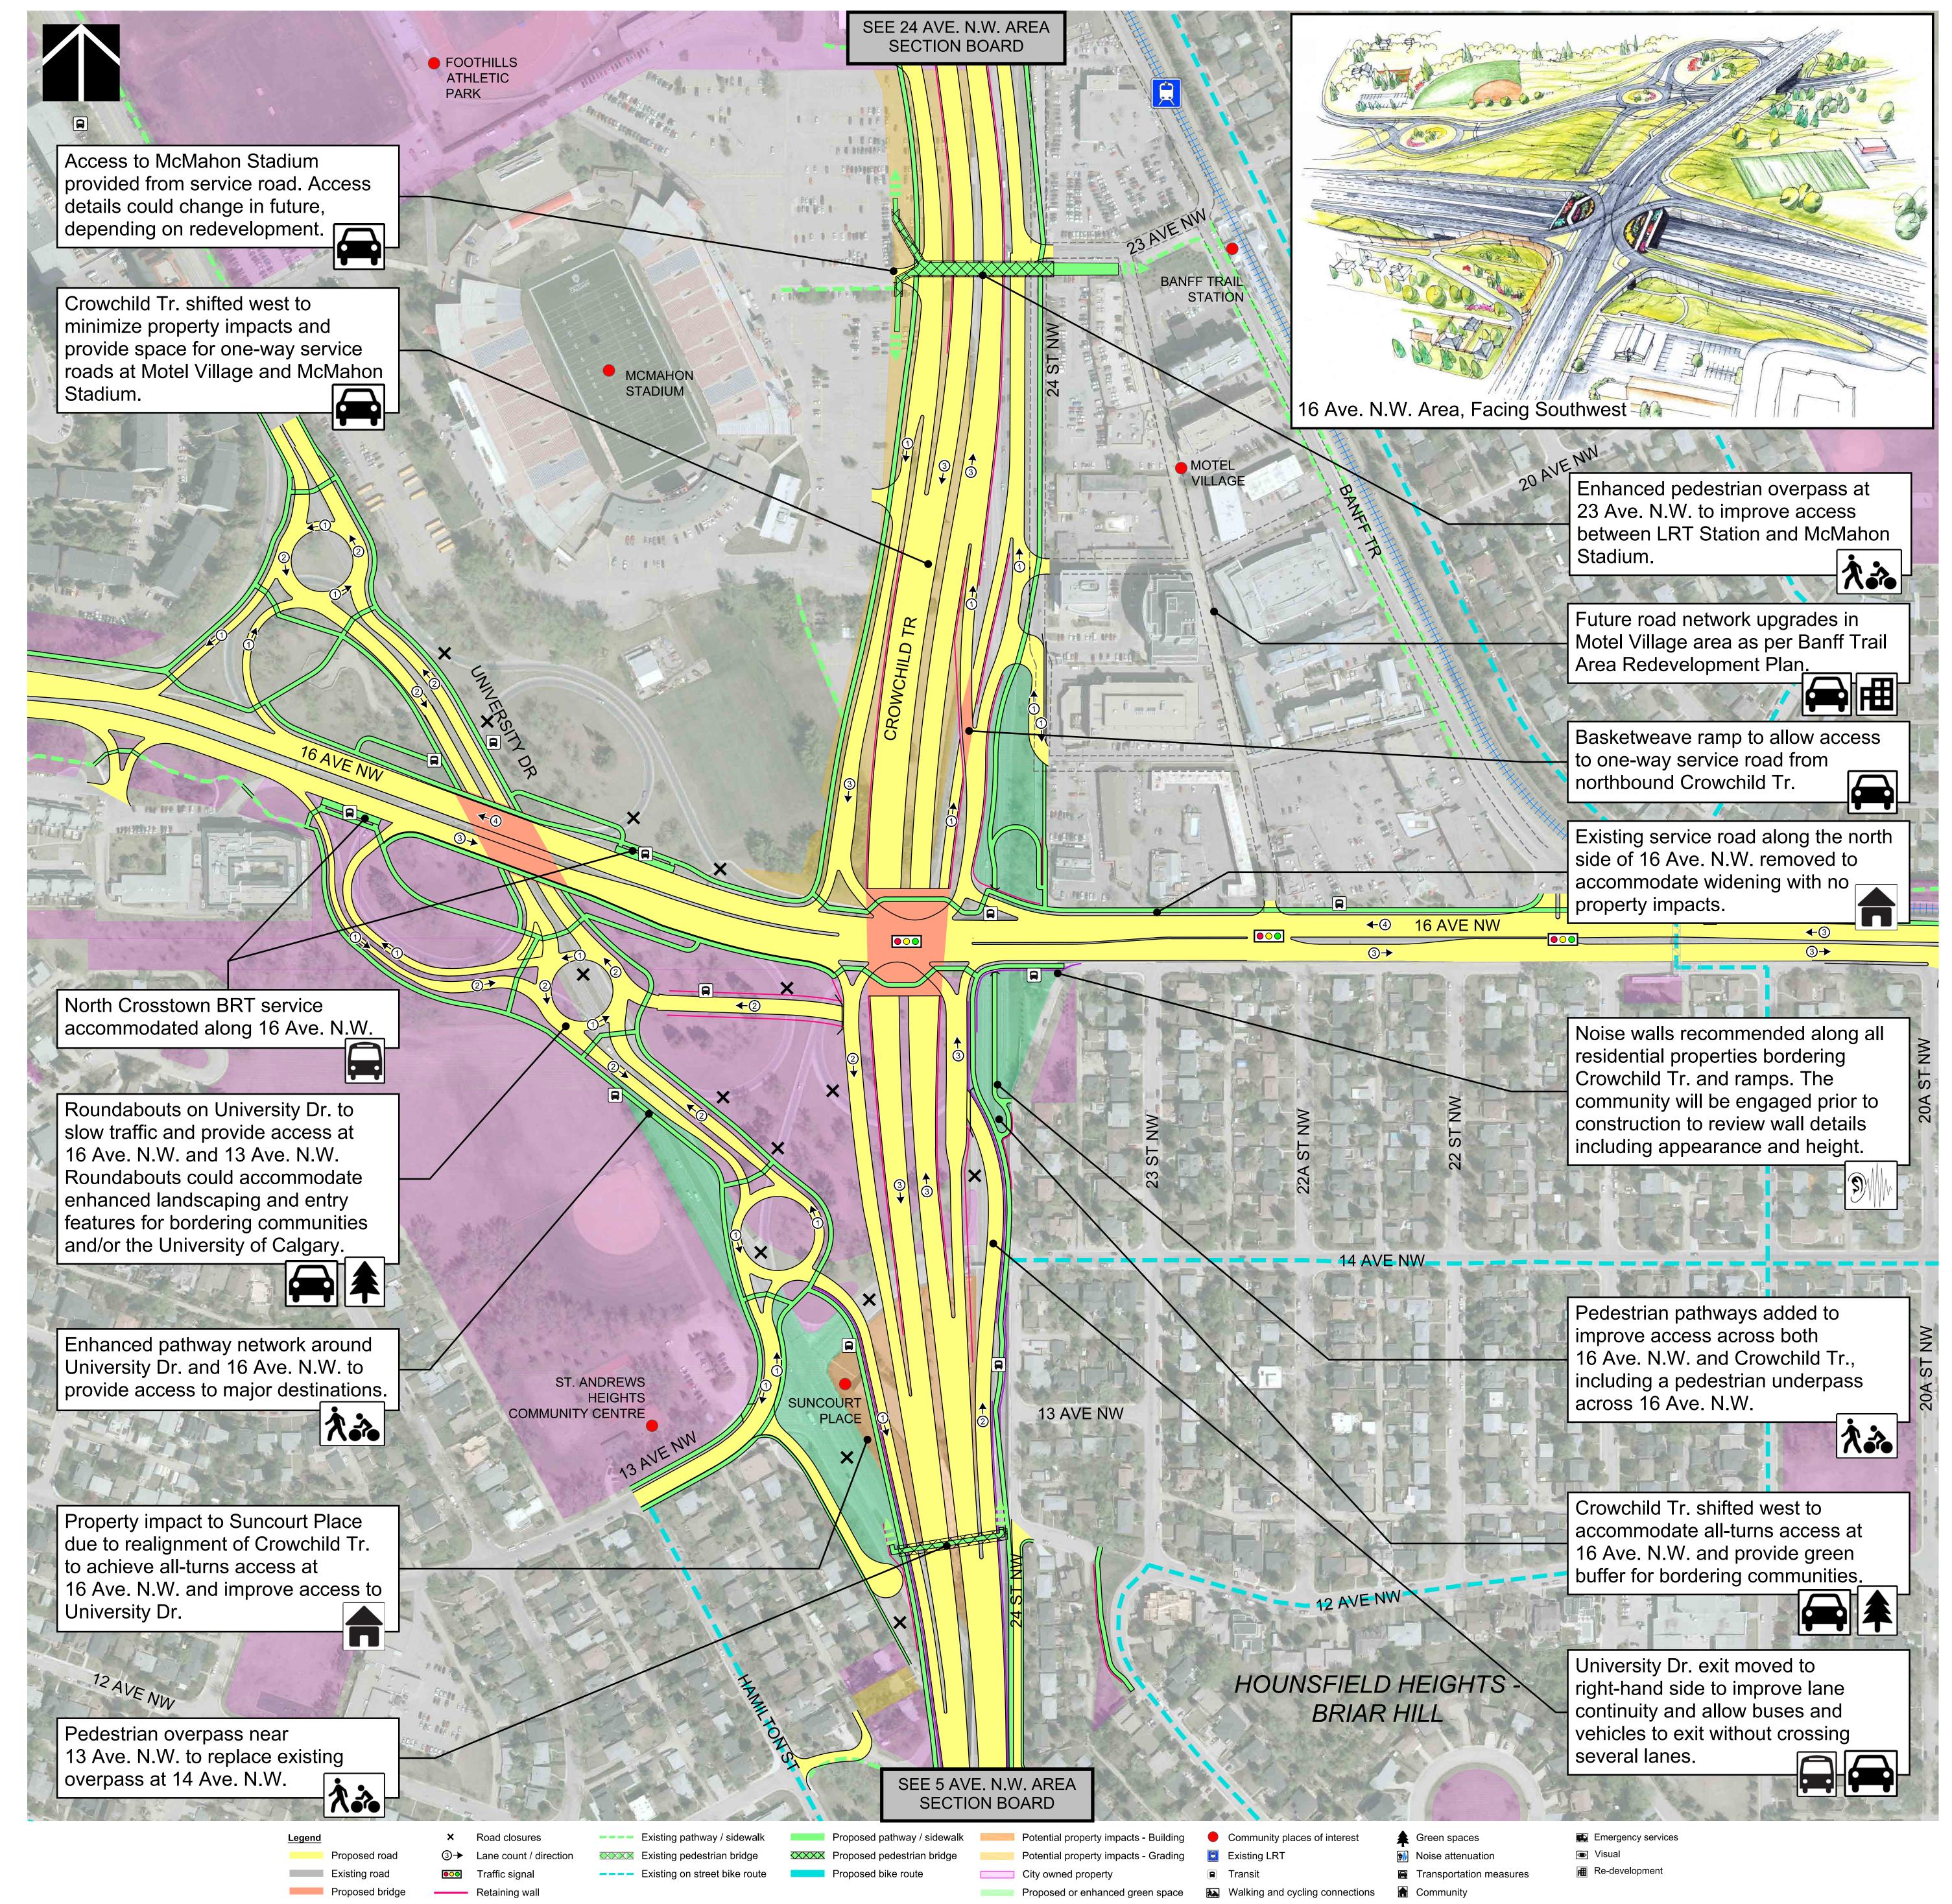

## What we heard from Calgarians

Concerns that elevated ramps would increase noise impacts.

Connections along 16 Ave. N.W. and University Dr. and across Crowchild Tr. are important for people who walk and bike.

Shifting Crowchild Tr. west will provide larger green buffer between roadway and bordering communities.

Concerns that access to/from St. Andrews Heights is confusing.

Concerns that traffic lights on 16 Ave. N.W. may increase bottlenecks.

Concerns that roundabouts on University Dr. are confusing for drivers.

## How the concept was refined

Identified proposed noise wall locations on the plan.

Added pedestrian connections between 16 Ave. N.W. and University Dr. to address changes in elevation and access to transit stops.

Improved pathway connections along 24 St. N.W. between 5 Ave. N.W. and 16 Ave. N.W.

Added pedestrian connection from 12 Ave. N.W. and Juniper Rd. to 24 St. N.W.

Alignment of Crowchild Tr. provides additional green buffer on both sides.

Improved service road access locations.

Noise wall

## **Draft Recommended Plan** North Section: 16 Ave. N.W. Area