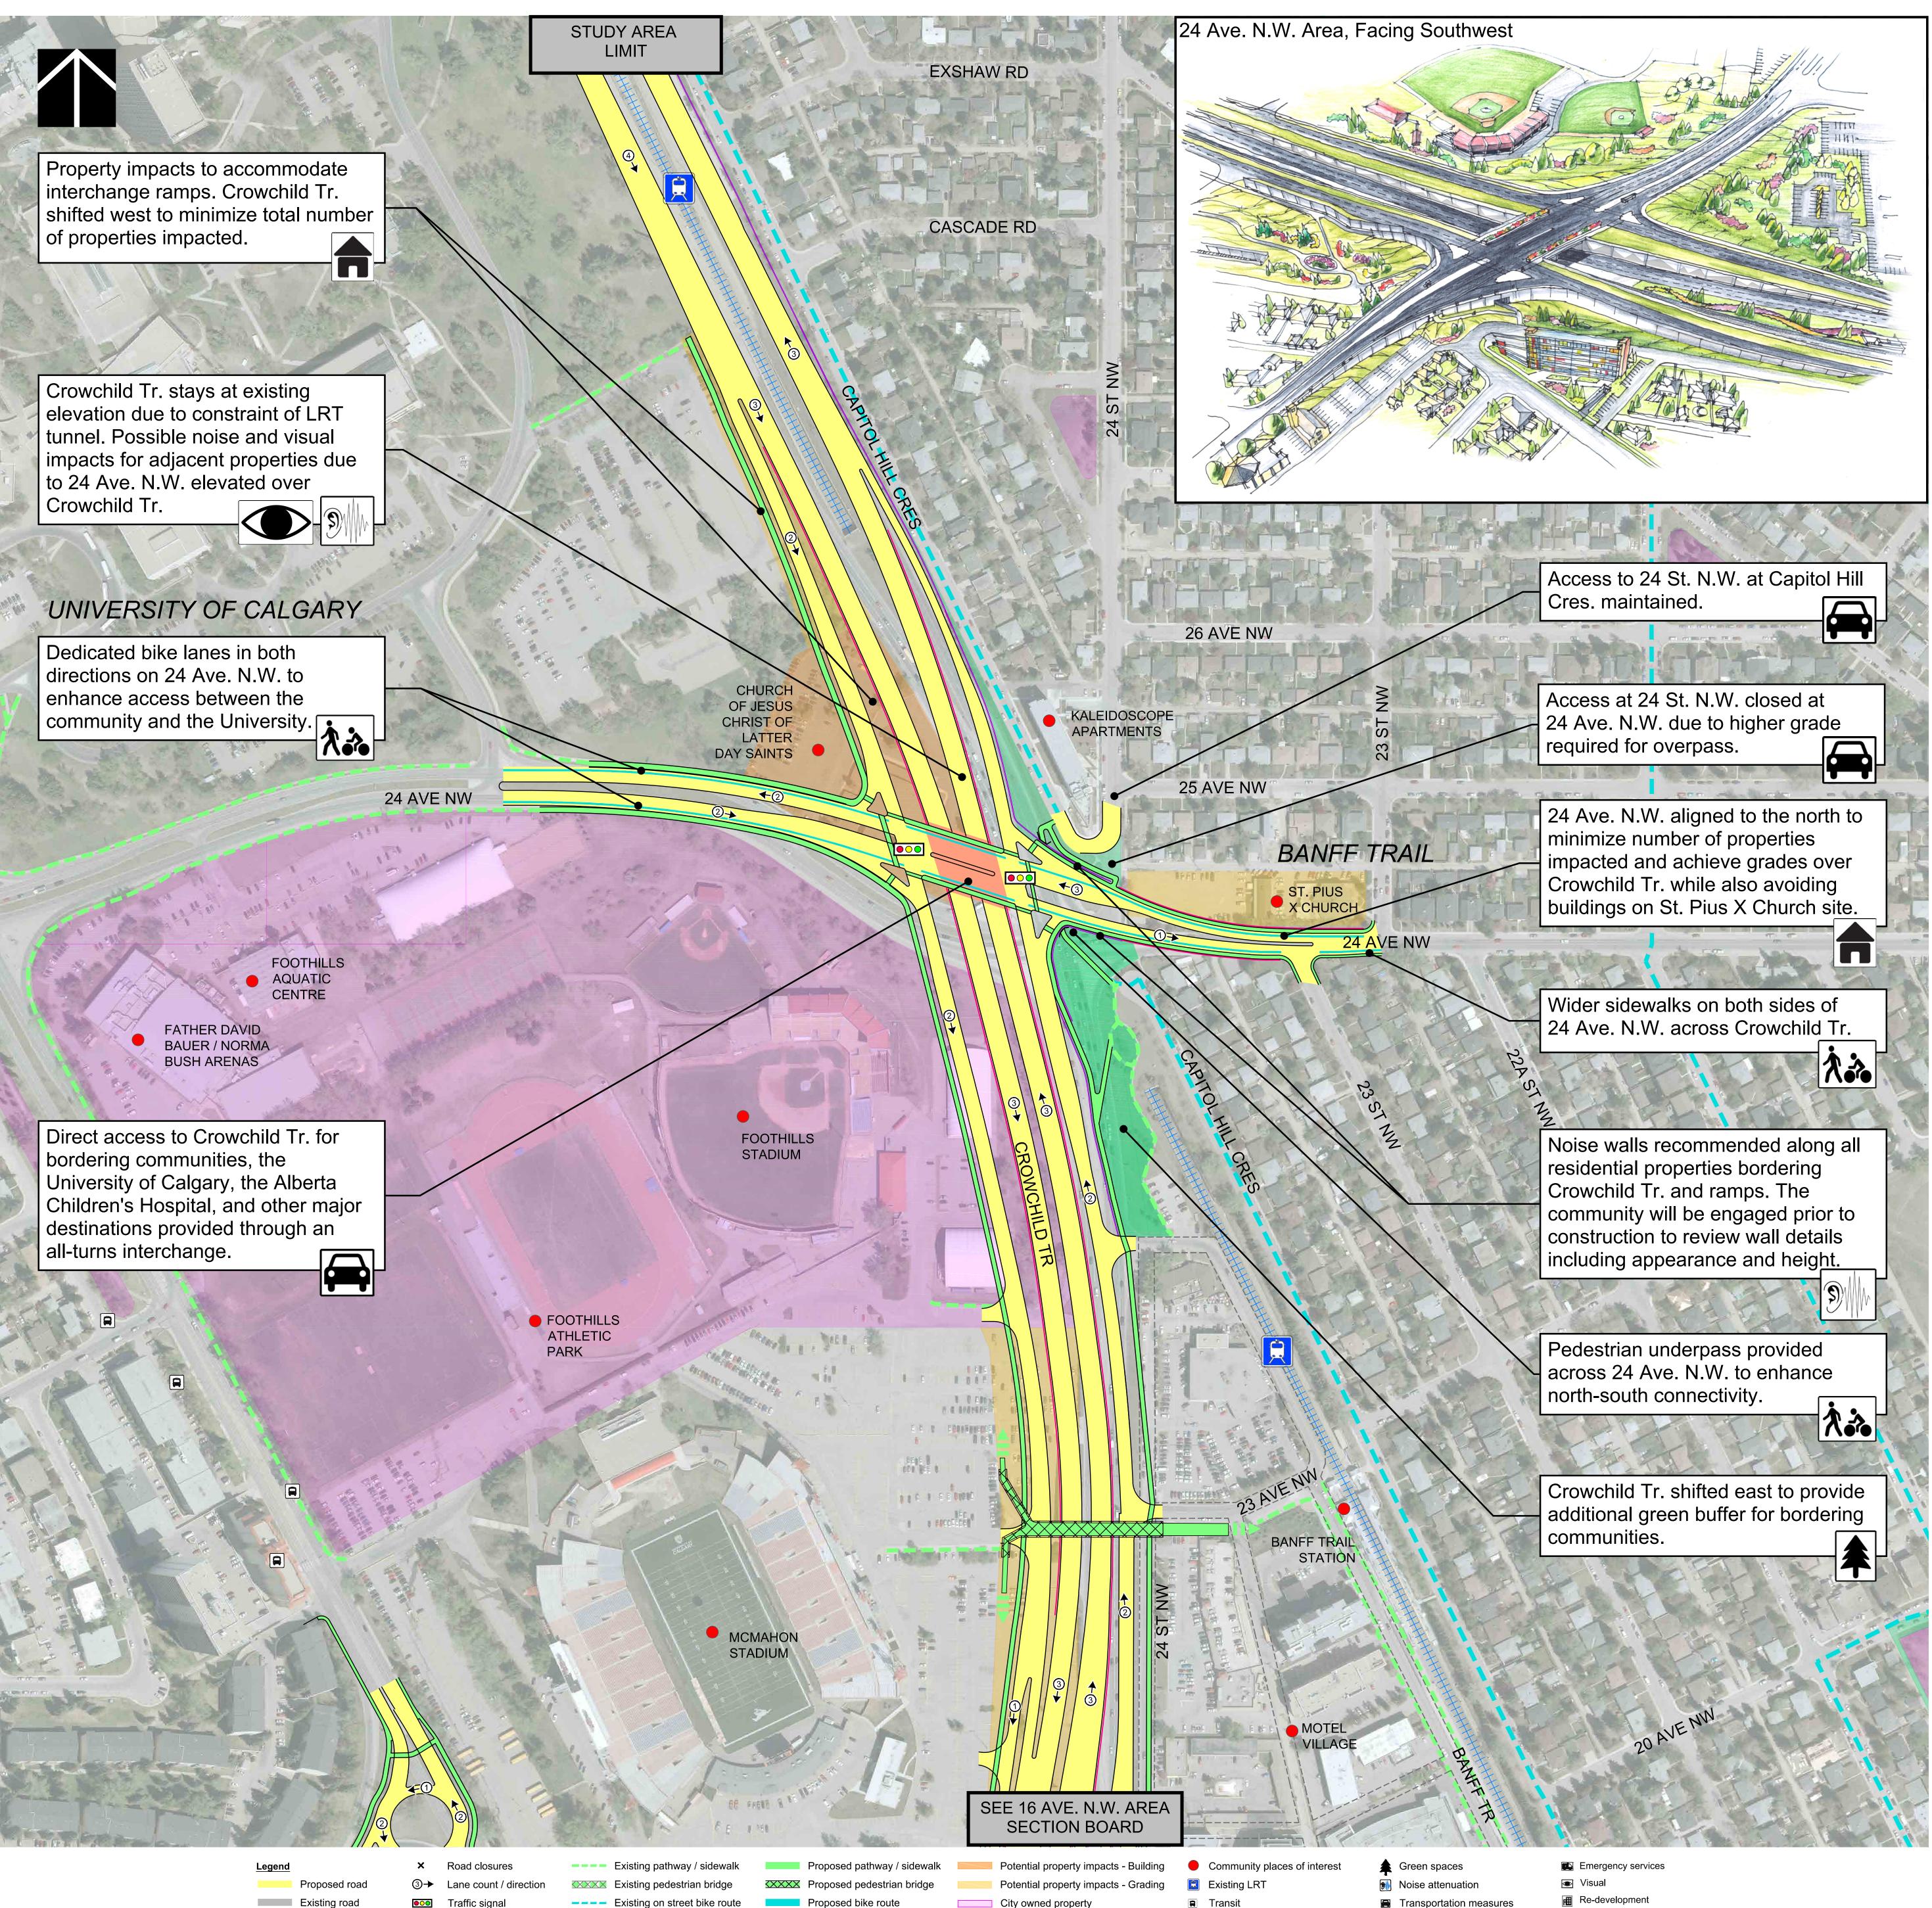

## What we heard from Calgarians

Properties will have to be acquired to accommodate the interchange ramps.

Concerns that elevated ramps would increase noise impacts.

Concerns that the elevated ramps would create negative visual impacts for bordering communities.

Connections along 24 Ave. N.W. and across Crowchild Tr. are important for people who walk and bike.

Concerns that interchange at 24 Ave N.W. will increase traffic volumes on 24 Ave. N.W.

## How the concept was refined

Shifted 24 Ave. N.W. and adjusted the pathway connection to Capitol Hill Cres. to reduce potential impact to St. Pius X site, avoiding existing buildings.

Reduced the size and length of the right-turn bays.

Identified noise walls locations on the plan.

At the time of implementation, noise wall design will be integrated with the surrounding area to reduce visual impact.

Added a pedestrian underpass on the east side of Crowchild Tr. below 24 Ave. N.W. On-street bike lanes provided on 24 Ave. N.W.

The interchange at 24 Ave. N.W. works together with upgrades to 16 Ave. N.W. to balance and distribute traffic demand on the area road network, while maintaining access to bordering communities.

## **Draft Recommended Plan** North Section: 24 Ave. N.W. Area

Retaining wa — Noise wall

Proposed or enhanced green space 🛛 🜇 Walking and cycling connections 🛛 🚡 Community