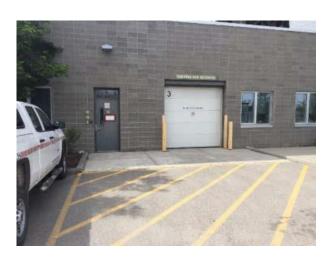

## **EROSION AND SEDIMENT CONTROL APPLICATIONS DROP OFF LOCATION CHANGE**

Water Resources is committed to creating efficiencies for our stakeholders and Applicants. Stormwater Pollution Prevention, Water Quality Services (WQS) has moved the location of the Erosion and Sediment Control application drop off to the shipping and receiving doors, located at the East end of the Water Centre.

By doing so, this provides Applicants a location that is easy to find, has ample parking, signage, and staff dedicated to assistance. When dropping off an application, ring the buzzer and a staff member will assist you with the courier package.