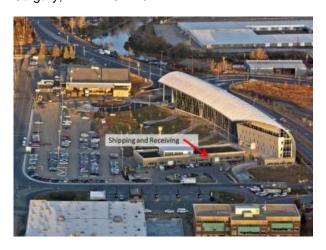

## **EROSION AND SEDIMENT CONTROL APPLICATIONS DROP OFF LOCATION CHANGE**

Water Resources is committed to creating efficiencies for our stakeholders and Applicants. Stormwater Pollution Prevention, Water Quality Services (WQS) has moved the location of the Erosion and Sediment Control application drop off to the shipping and receiving doors, located at the East end of the Water Centre.

By doing so, this provides Applicants a location that is easy to find, has ample parking, signage, and staff dedicated to assistance. When dropping off an application, ring the buzzer and a staff member will assist you with the courier package.