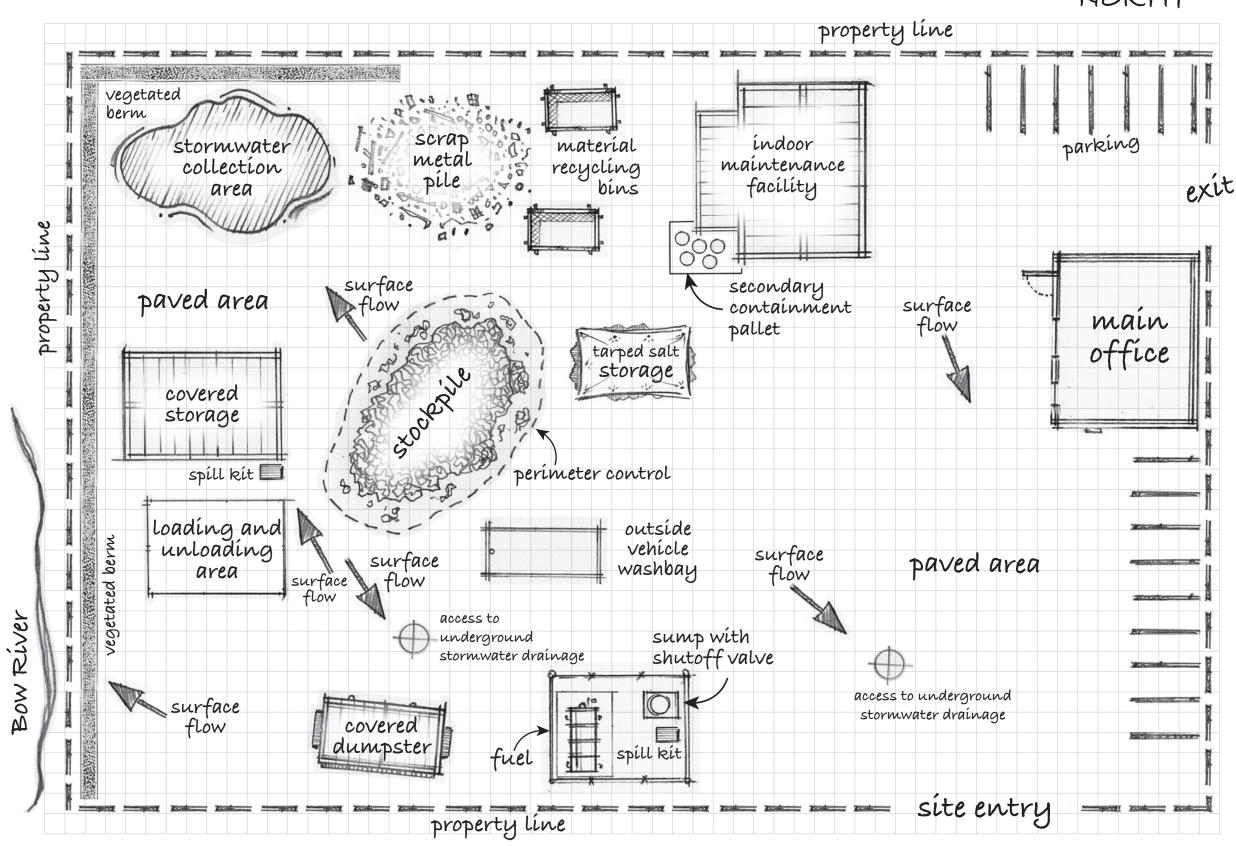

## **Example site map sketch**

Use this **City of Calgary template** to draw your site. Please include as many of the following items in the list below on your map/site drawing.

For an example drawing, please see the reverse side of this sheet.