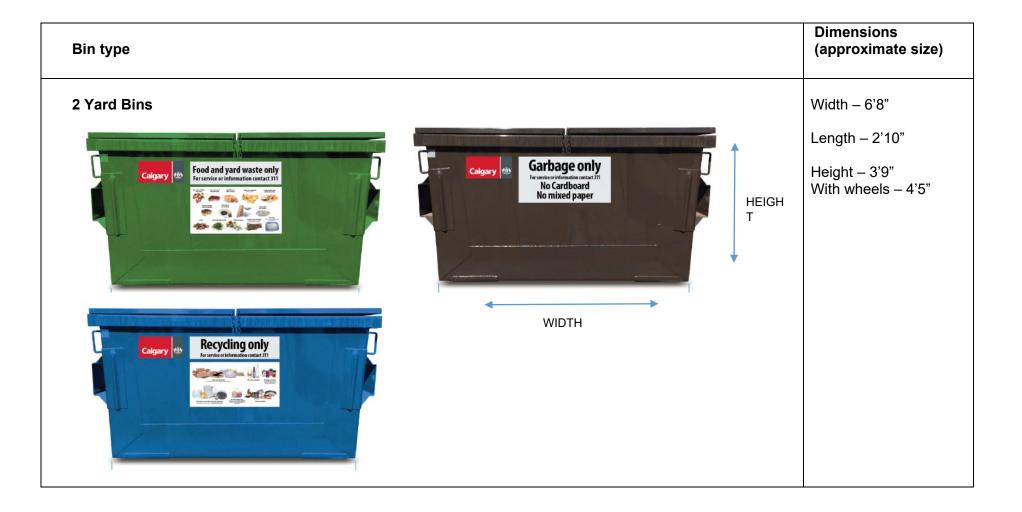

## City of Calgary commercial bin dimensions

Below are the different types of City dumpsters. Bins are available for garbage, recycling and composting service.

Please note that bins pictured may vary slightly. Additional accessories such as lids and wheels may be available upon request.